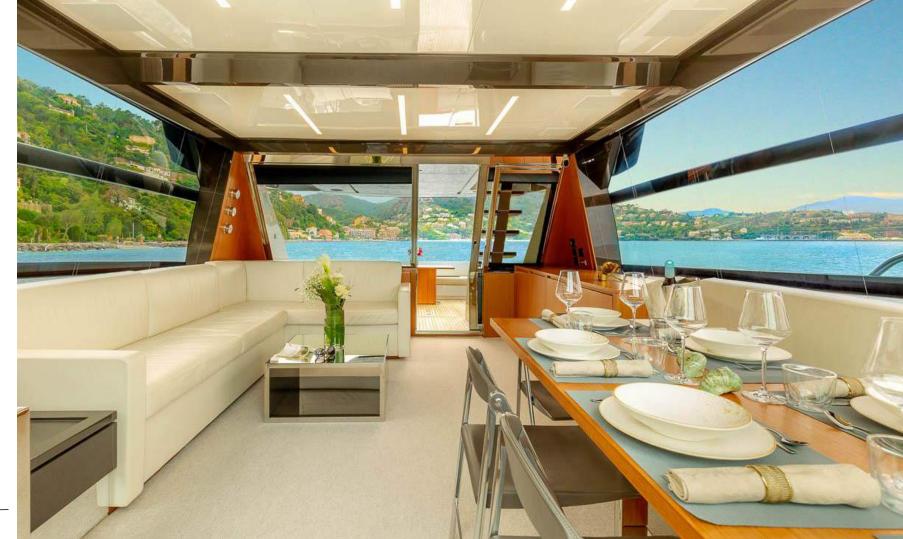

# Salon further view

## Cosy & Charming

The elegant interior of SOUL is very relaxing boasting a neutral minimal decor and panoramic windows. The design team used Riva's classic materials, including wood, lacquered surfaces, leather and stainless steel, combined with mirror and marble. Social areas include a salon with a beautiful cream coloured sofa as well as a dining area forward.