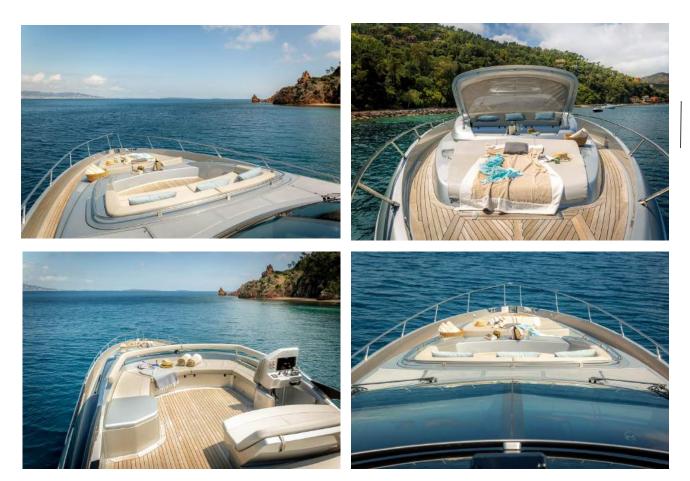

## Spacious & Accessible

The exterior layout has been designed to ensure comfort for the guests and functionality for the crew. On the main deck aft, charter guests will find a sofa and a dining table. The foredeck is a fantastic relaxation area with a comfortable lounge and some sun pads. You will particularly enjoy spending time on the flybridge which is equipped with a seating and a sunbathing area. This is a great spot to admire the views!