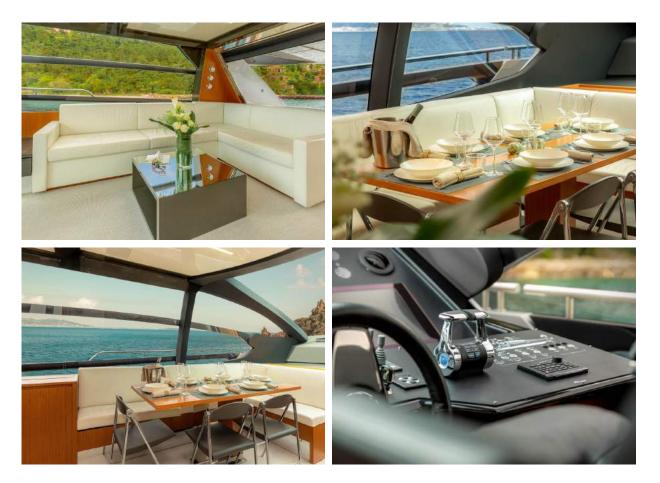

## Salon

## Timeless & Bright

The elegant interior of SOUL is very relaxing boasting a neutral minimal decor and panoramic windows. The design team used Riva's classic materials, including wood, lacquered surfaces, leather and stainless steel, combined with mirror and marble. Social areas include a salon with a beautiful cream coloured sofa as well as a dining area forward.