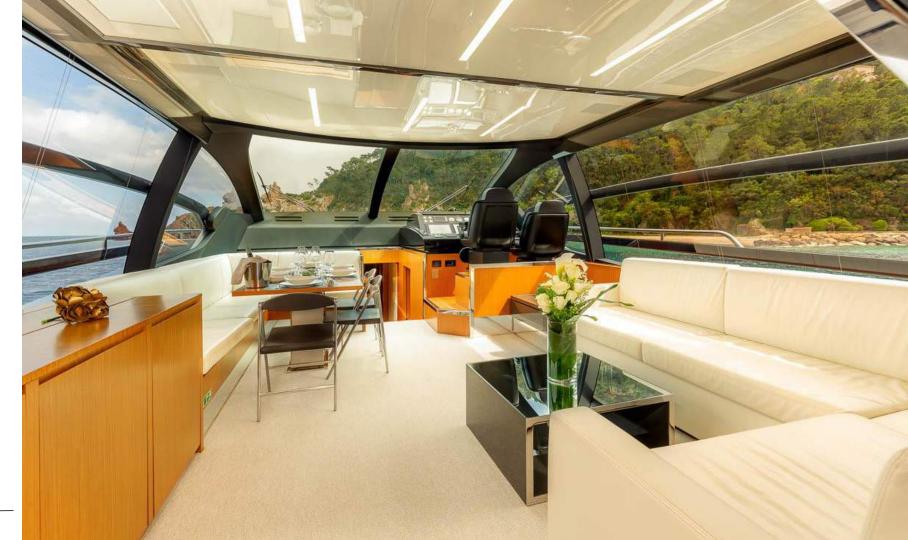

## Salon

## Timeless & Bright

The elegant interior of SOUL is very relaxing boasting a neutral minimal decor and panoramic windows. The design team used Riva's classic materials, including wood, lacquered surfaces, leather and stainless steel, combined with mirror and marble. Social areas include a salon with a beautiful cream coloured sofa as well as a dining area forward.