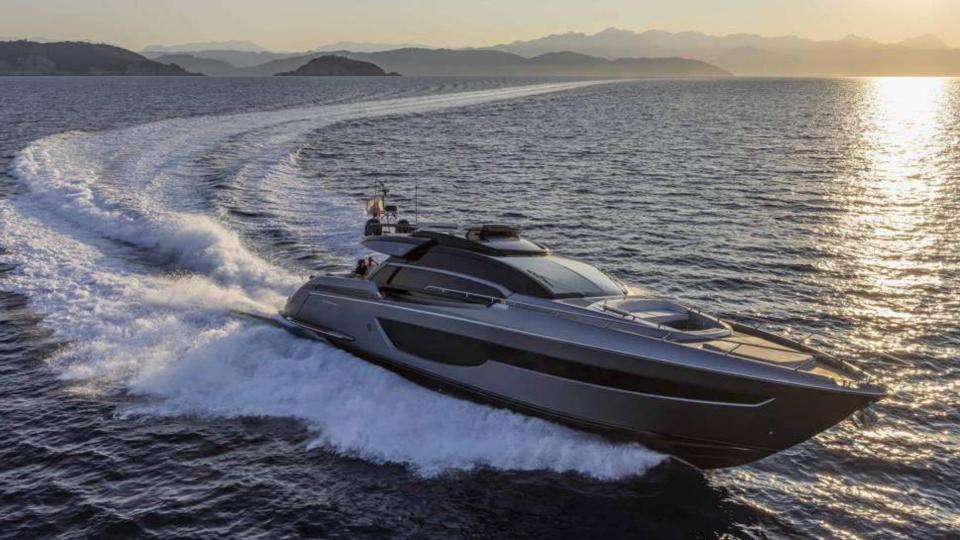

## SOUL RIVA 76 PERSEO BASE: SORRENTO, ITALY

**GUESTS** 

CREW

0

SOUL's sporty and elegant lines, accentuated by her stunning hull color, instantly make her stand out. She is a superb illustration of both the elegance of Italian design and Riva's artistry. With her exquisite design and opulent features, the 23-meter Riva 76 Perseo has become a popular vessel within the under-25-meter segment.