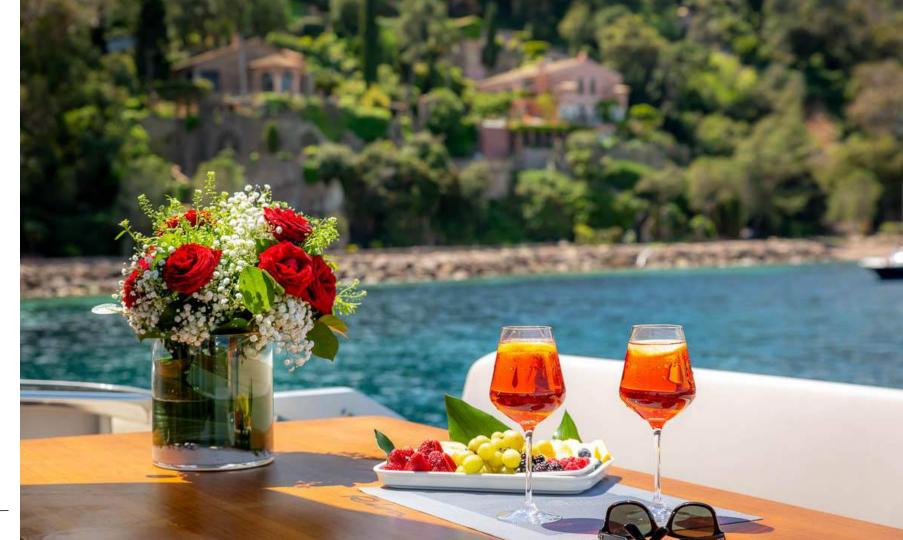

## Spacious & Accessible

The exterior layout has been designed to ensure comfort for the guests and functionality for the crew. On the main deck aft, charter guests will find a sofa and a dining table. The foredeck is a fantastic relaxation area with a comfortable lounge and some sun pads. You will particularly enjoy spending time on the flybridge which is equipped with a seating and a sunbathing area. This is a great spot to admire the views!