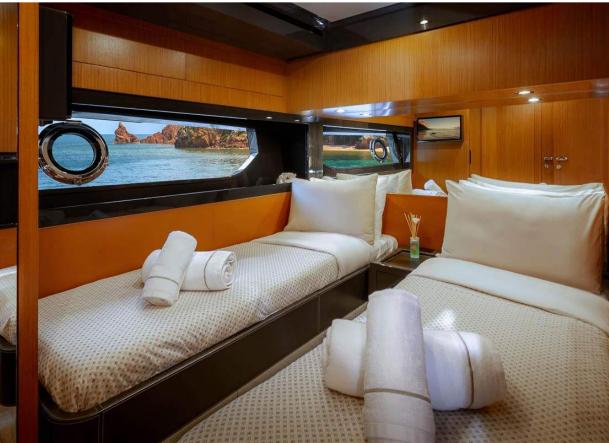

SOUL provides accommodation for up to 6 guests across 3 cabins including a master suite, a VIP cabin and a twin. The full-beam master suite is located amidships on the lower deck and includes a lounge area, a walk-in wardrobe and a bathroom.

## Twin Suite

SOUL's Layout