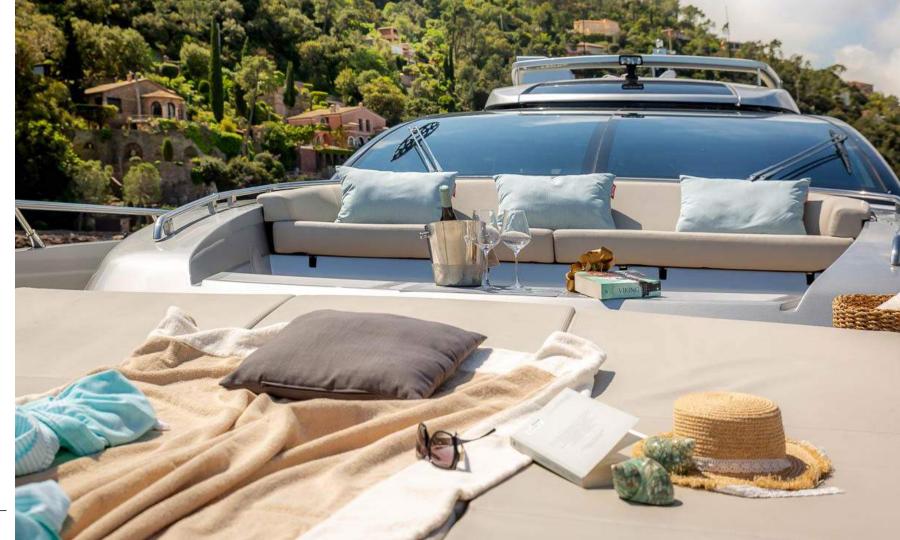

## Flybridge

## Spacious & Accessible

The exterior layout has been designed to ensure comfort for the guests and functionality for the crew. On the main deck aft, charter guests will find a sofa and a dining table. The foredeck is a fantastic relaxation area with a comfortable lounge and some sun pads. You will particularly enjoy spending time on the flybridge which is equipped with a seating and a sunbathing area. This is a great spot to admire the views!