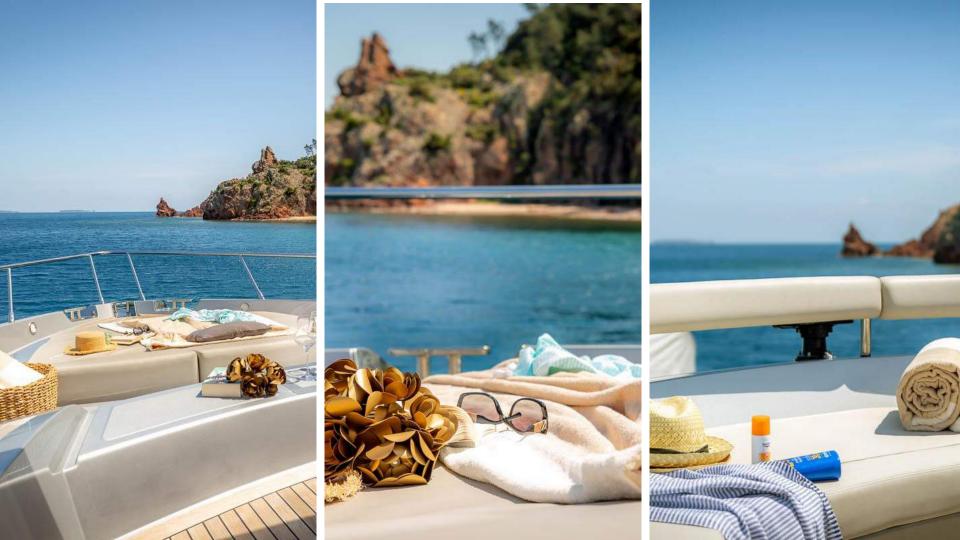

## Spacious & Accessible

The exterior layout has been designed to ensure comfort for the guests and functionality for the crew. On the main deck aft, charter guests will find a sofa and a dining table. The foredeck is a fantastic relaxation area with a comfortable lounge and some sun pads. You will particularly enjoy spending time on the flybridge which is equipped with a seating and a sunbathing area. This is a great spot to admire the views!