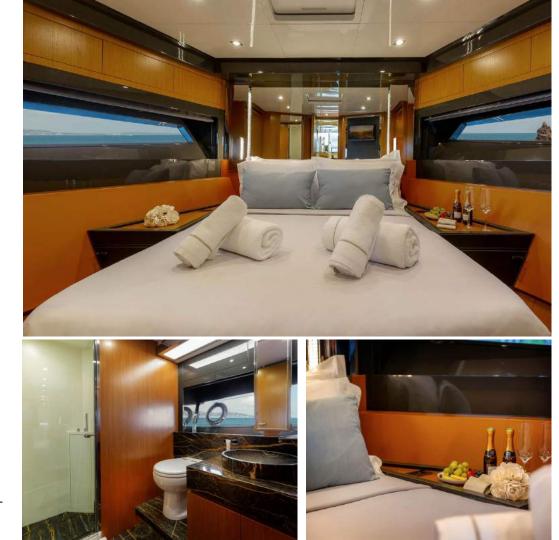

SOUL provides accommodation for up to 6 guests across 3 cabins including a master suite, a VIP cabin and a twin. The full-beam master suite is located amidships on the lower deck and includes a lounge area, a walk-in wardrobe and a bathroom.

## Owner's Suite