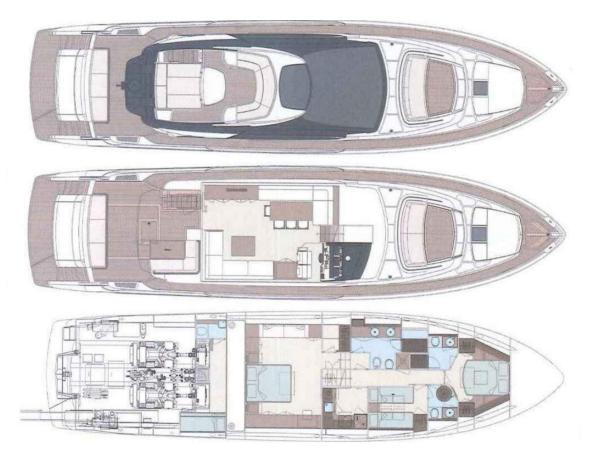

steel, combined with mirror and marble. Social areas include a salon with a beautiful cream coloured sofa as well as a dining area forward.







## Cosy & Charming

The elegant interior of SOUL is very relaxing boasting a neutral minimal decor and panoramic windows. The design team used Riva's classic materials, including wood, lacquered surfaces, leather and stainless steel, combined with mirror and marble. Social areas include a salon with a beautiful cream coloured sofa as well as a dining area forward.

SOUL provides accommodation for up to 6 guests across 3 cabins including a master suite, a VIP cabin and a twin. The full-beam master suite is located amidships on the lower deck and includes a lounge area, a walk-in wardrobe and a bathroom.

## Owner's Suite







## Twin Suite





SOUL's Layout