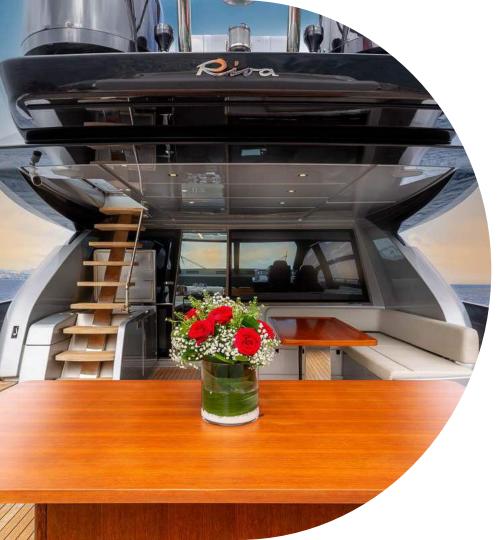

## Spacious & Accessible

The exterior layout has been designed to ensure comfort for the guests and functionality for the crew. On the main deck aft, charter guests will find a sofa and a dining table. The foredeck is a fantastic relaxation area with a comfortable lounge and some sun pads. You will particularly enjoy spending time on the flybridge which is equipped with a seating and a sunbathing area. This is a great spot to admire the views!

## Timeless & Bright

The elegant interior of SOUL is very relaxing boasting a neutral minimal decor and panoramic windows. The design team used Riva's classic materials, including wood, lacquered surfaces, leather and stainless steel, combined with mirror and marble. Social areas include a salon with a beautiful cream coloured sofa as well as a dining area forward.