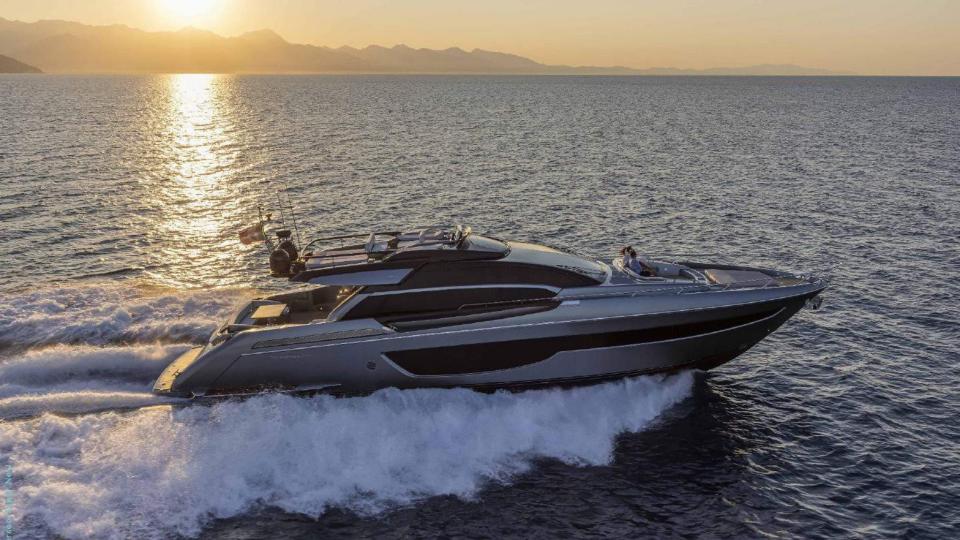

## SOUL RIVA 76 PERSEO BASE: SORRENTO, ITALY

**GUESTS** 

CREW

0

SOUL's sporty and elegant lines, accentuated by her stunning hull color, instantly make her stand out. She is a superb illustration of both the elegance of Italian design and Riva's artistry. With her exquisite design and opulent features, the 23-meter Riva 76 Perseo has become a popular vessel within the under-25-meter segment.