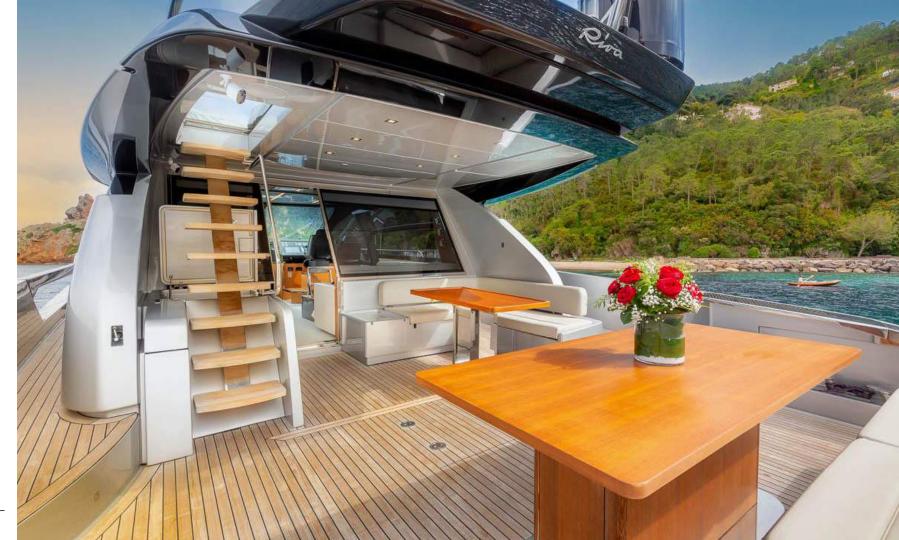

# Cockpit further view

## Spacious & Accessible

The exterior layout has been designed to ensure comfort for the guests and functionality for the crew. On the main deck aft, charter guests will find a sofa and a dining table. The foredeck is a fantastic relaxation area with a comfortable lounge and some sun pads. You will particularly enjoy spending time on the flybridge which is equipped with a seating and a sunbathing area. This is a great spot to admire the views!