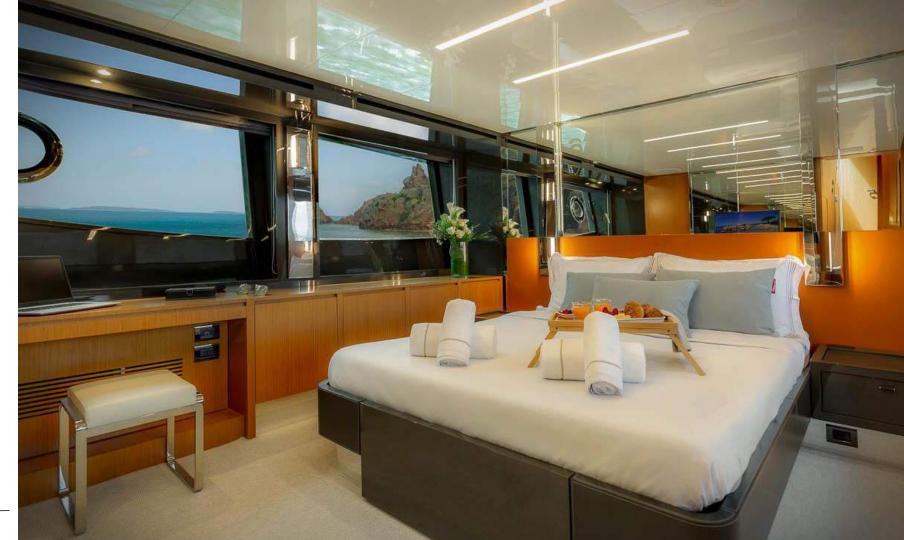

SOUL provides accommodation for up to 6 guests across 3 cabins including a master suite, a VIP cabin and a twin. The full-beam master suite is located amidships on the lower deck and includes a lounge area, a walk-in wardrobe and a bathroom.

## Owner's Suite