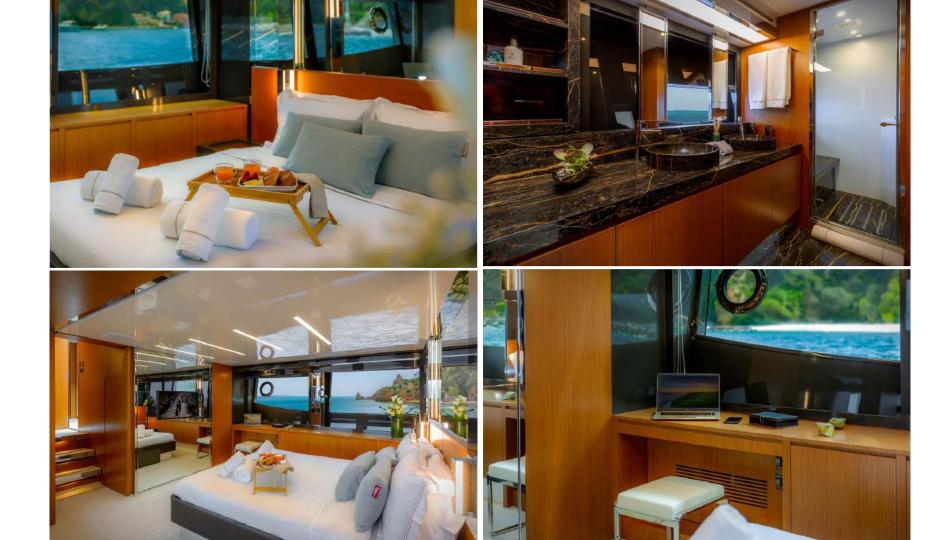

SOUL provides accommodation for up to 6 guests across 3 cabins including a master suite, a VIP cabin and a twin. The full-beam master suite is located amidships on the lower deck and includes a lounge area, a walk-in wardrobe and a bathroom.

## Owner's Suite