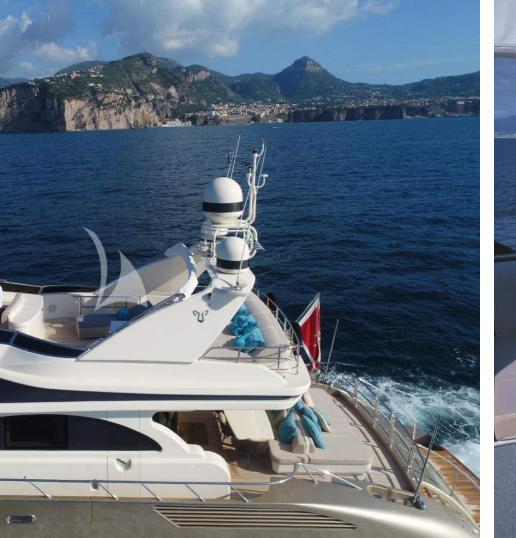

# Spacious & Accessible

Ascending from the bathing platform, guests are greeted by staircases leading to the cockpit, where sunbeds invite them to promising moments of relaxation amidst sips of refreshing cocktails. Beyond lies a dining table, to host up to 9 guests in tasty meals or laid-back brunches prepared by her onboard Chef.

Venturing forward along the walk-around, another sunning area awaits, offering an idyllic spot for sun worshippers. Ascending to the flybridge reveals a charmingly snug retreat, thoughtfully designed for indulging in leisurely aperitivi and alfresco dining, all while cocooned under the cool shade of a sun tent, tailored to guests' preferences.