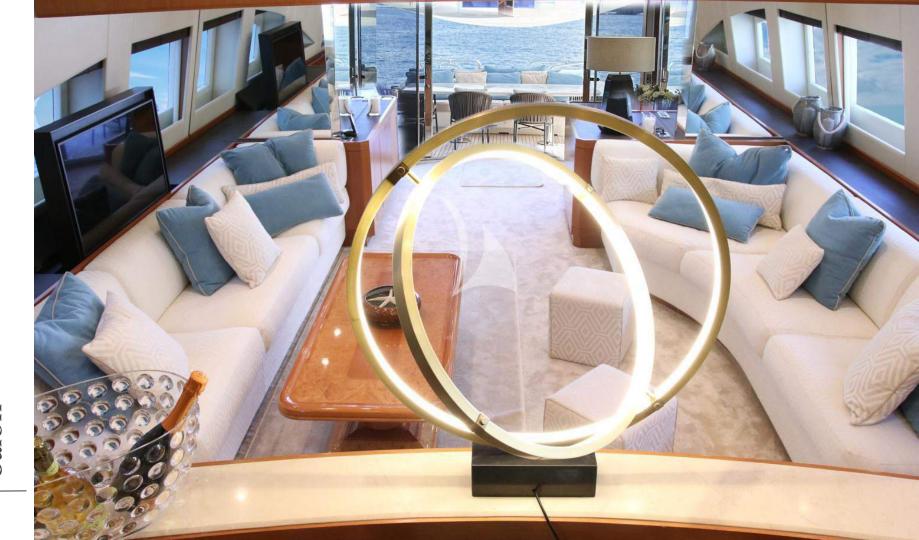

## Timeless & Bright

Step into the welcoming living area of the yacht, where bright and inviting interiors embrace you. Two expansive sofas flank the space on each side, inviting relaxation and socializing, while a large TV promises entertainment. At the heart of the room sits a lovely coffee table, perfect for gathering around for drinks or casual conversation.