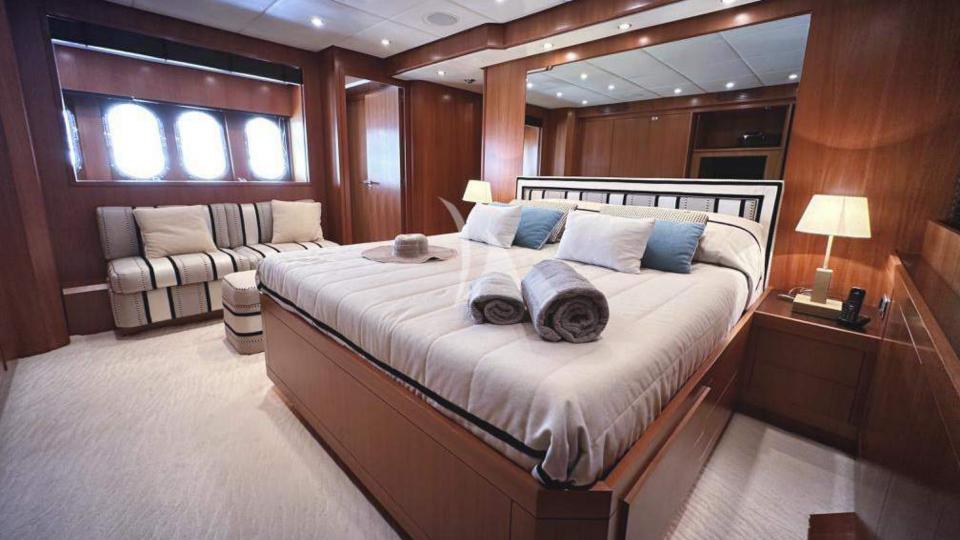

# Cosy & Charming

Descending to the lower deck reveals 4 cozy suites, providing accommodation for up to 9 guests. The Master suite offers a relaxed lounge area with a desk for added convenience, alongside an ensuite bathroom equipped with a bath for leisurely soaks. A VIP suite exudes elegance and comfort and two twin cabins, one with an extra pullman bed, cater to varied preferences, each featuring its own ensuite bathroom.