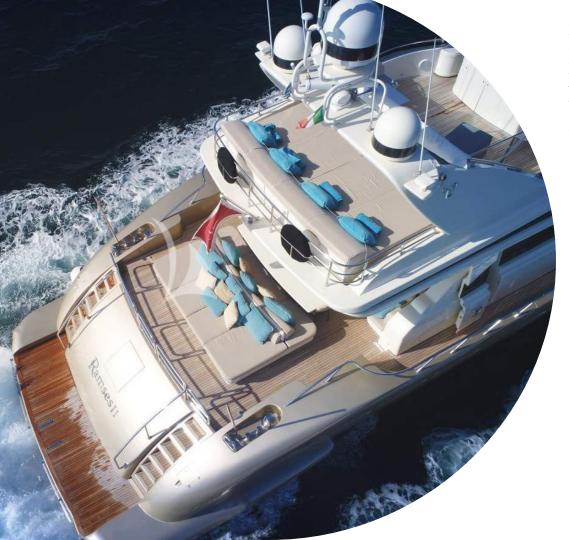

# Spacious & Accessible

Ascending from the bathing platform, guests are greeted by staircases leading to the cockpit, where sunbeds invite them to promising moments of relaxation amidst sips of refreshing cocktails. Beyond lies a dining table, to host up to 9 guests in tasty meals or laid-back brunches prepared by her onboard Chef.

Venturing forward along the walk-around, another sunning area awaits, offering an idyllic spot for sun worshippers. Ascending to the flybridge reveals a charmingly snug retreat, thoughtfully designed for indulging in leisurely aperitivi and alfresco dining, all while cocooned under the cool shade of a sun tent, tailored to guests' preferences.