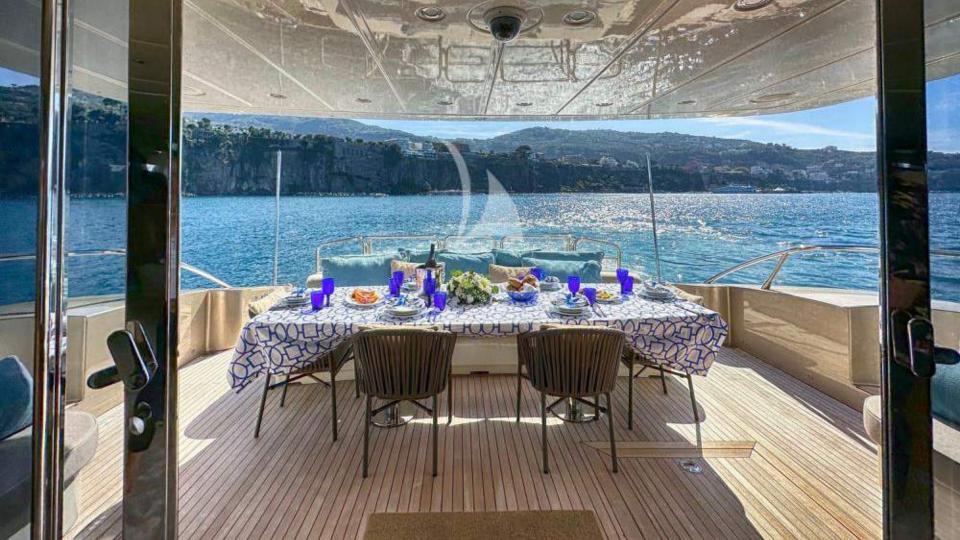

# Spacious & Accessible

Ascending from the bathing platform, guests are greeted by staircases leading to the cockpit, where sunbeds invite them to promising moments of relaxation amidst sips of refreshing cocktails. Beyond lies a dining table, to host up to 9 guests in tasty meals or laid-back brunches prepared by her onboard Chef.

Venturing forward along the walk-around, another sunning area awaits, offering an idyllic spot for sun worshippers. Ascending to the flybridge reveals a charmingly snug retreat, thoughtfully designed for indulging in leisurely aperitivi and alfresco dining, all while cocooned under the cool shade of a sun tent, tailored to guests' preferences.