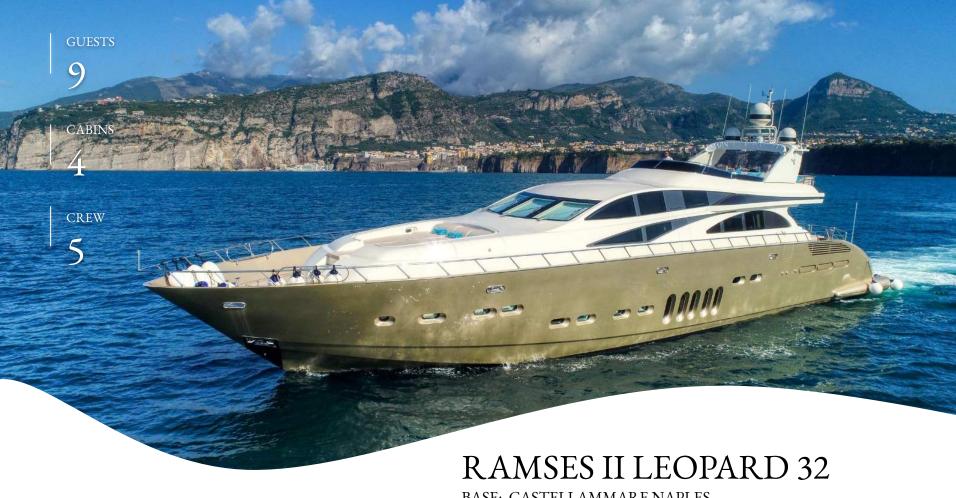

BASE: CASTELLAMMARE NAPLES

Ramses II', Leopard 32 fly, is available for charter for up to 9 guests in 4 suites, with 5 crew members who will look after her guests. Built in 2006 she underwent various refits in 2018 and 2021 when the present owner bought her, and received a full hull painting in winter 2023/24.

### **SPECIFICATIONS**

Length: 32.20 mt Beam: 1.20 mt Draft: 7.35 mt Built: 2006 Refit: 2021

Cruising speed: 30 Kn

Fuel Consumption: 1000 Litres/Hr