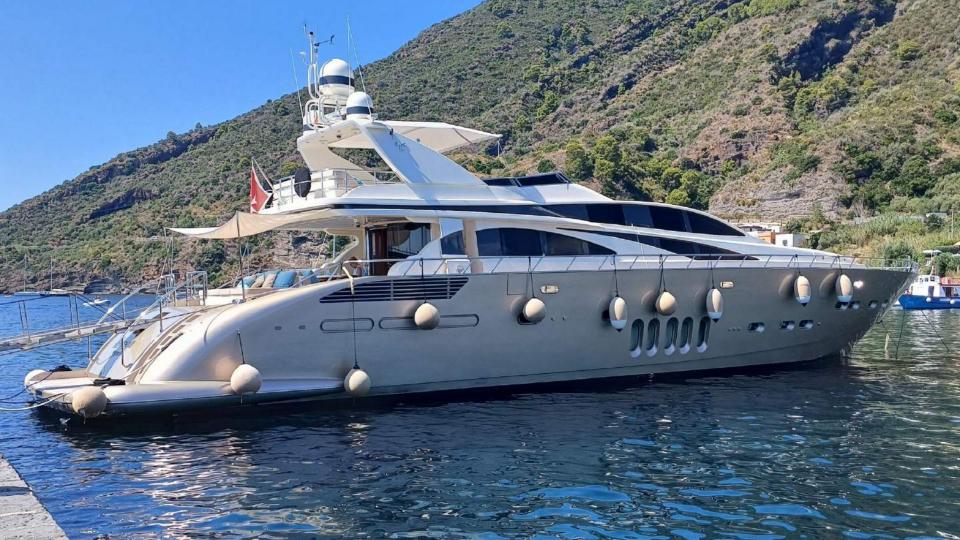

BASE: CASTELLAMMARE NAPLES

Ramses II', Leopard 32 fly, is available for charter for up to 9 guests in 4 suites, with 5 crew members who will look after her guests. Built in 2006 she underwent various refits in 2018 and 2021 when the present owner bought her, and received a full hull painting in winter 2023/24.

### **SPECIFICATIONS**

Length: 32.20 mt Beam: 1.20 mt Draft: 7.35 mt Built: 2006 Refit: 2021

Cruising speed: 30 Kn

Fuel Consumption: 1000 Litres/Hr