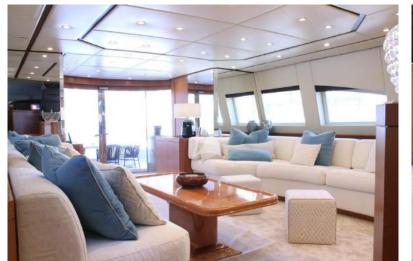

## Timeless & Bright

Step into the welcoming living area of the yacht, where bright and inviting interiors embrace you. Two expansive sofas flank the space on each side, inviting relaxation and socializing, while a large TV promises entertainment. At the heart of the room sits a lovely coffee table, perfect for gathering around for drinks or casual conversation.