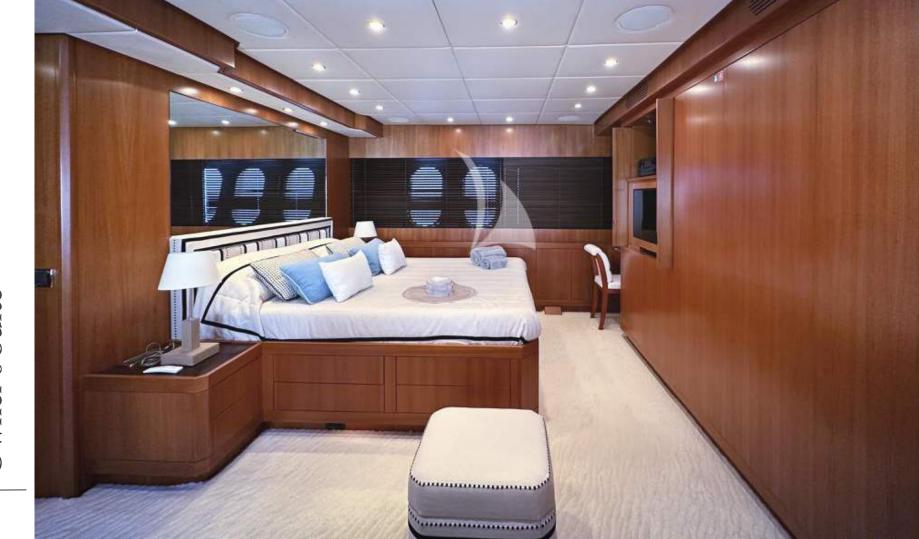

# Cosy & Charming

Descending to the lower deck reveals 4 cozy suites, providing accommodation for up to 9 guests. The Master suite offers a relaxed lounge area with a desk for added convenience, alongside an ensuite bathroom equipped with a bath for leisurely soaks. A VIP suite exudes elegance and comfort and two twin cabins, one with an extra pullman bed, cater to varied preferences, each featuring its own ensuite bathroom.