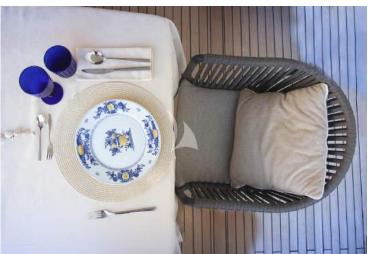

# Spacious & Accessible

Ascending from the bathing platform, guests are greeted by staircases leading to the cockpit, where sunbeds invite them to promising moments of relaxation amidst sips of refreshing cocktails. Beyond lies a dining table, to host up to 9 guests in tasty meals or laid-back brunches prepared by her onboard Chef.

Venturing forward along the walk-around, another sunning area awaits, offering an idyllic spot for sun worshippers. Ascending to the flybridge reveals a charmingly snug retreat, thoughtfully designed for indulging in leisurely aperitivi and alfresco dining, all while cocooned under the cool shade of a sun tent, tailored to guests' preferences.