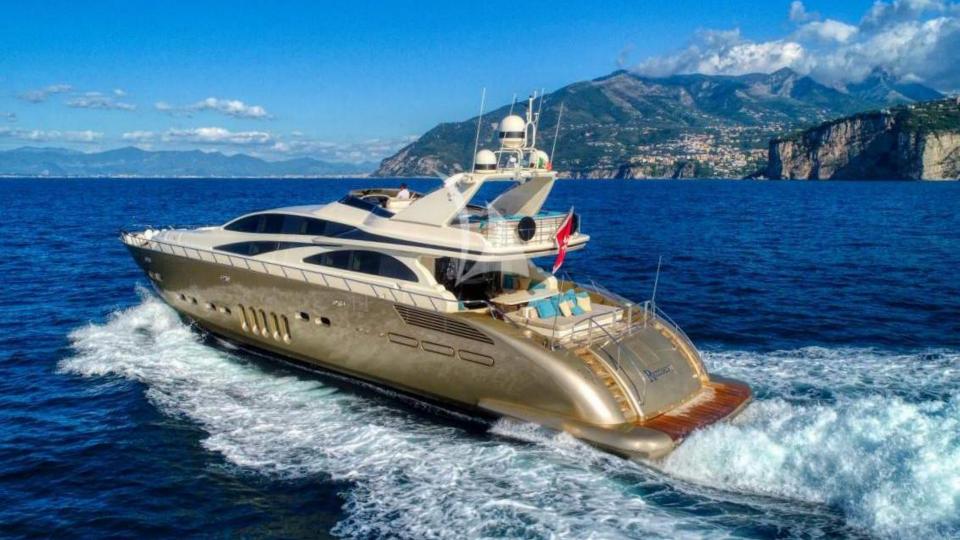

BASE: CASTELLAMMARE NAPLES

Ramses II', Leopard 32 fly, is available for charter for up to 9 guests in 4 suites, with 5 crew members who will look after her guests. Built in 2006 she underwent various refits in 2018 and 2021 when the present owner bought her, and received a full hull painting in winter 2023/24.

### **SPECIFICATIONS**

Length: 32.20 mt Beam: 1.20 mt Draft: 7.35 mt Built: 2006 Refit: 2021

Cruising speed: 30 Kn

Fuel Consumption: 1000 Litres/Hr