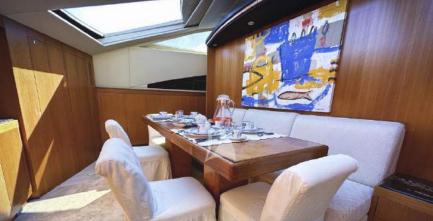

The main deck forward area, hosts an interior dining table, equipped with another TV, the area is bathed in natural light streaming through skylights, creating an airy and serene atmosphere for enjoying meals whilst looking at the sky.