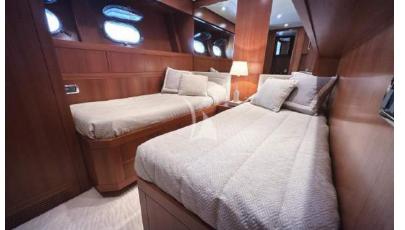

# Cosy & Charming

Descending to the lower deck reveals 4 cozy suites, providing accommodation for up to 9 guests. The Master suite offers a relaxed lounge area with a desk for added convenience, alongside an ensuite bathroom equipped with a bath for leisurely soaks. A VIP suite exudes elegance and comfort and two twin cabins, one with an extra pullman bed, cater to varied preferences, each featuring its own ensuite bathroom.

# Twin Cabin with pullman bed