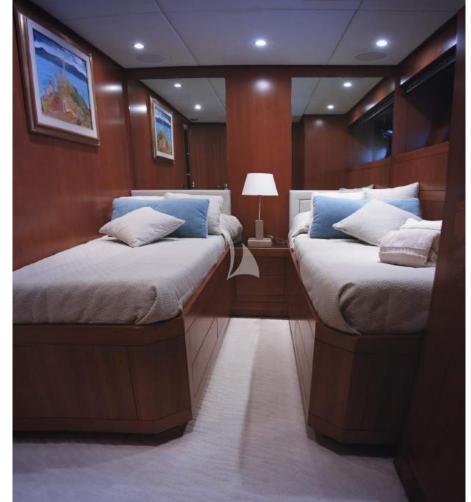

# Cosy & Charming

Descending to the lower deck reveals 4 cozy suites, providing accommodation for up to 9 guests. The Master suite offers a relaxed lounge area with a desk for added convenience, alongside an ensuite bathroom equipped with a bath for leisurely soaks. A VIP suite exudes elegance and comfort and two twin cabins, one with an extra pullman bed, cater to varied preferences, each featuring its own ensuite bathroom.

# Twin Cabin with pullman bed