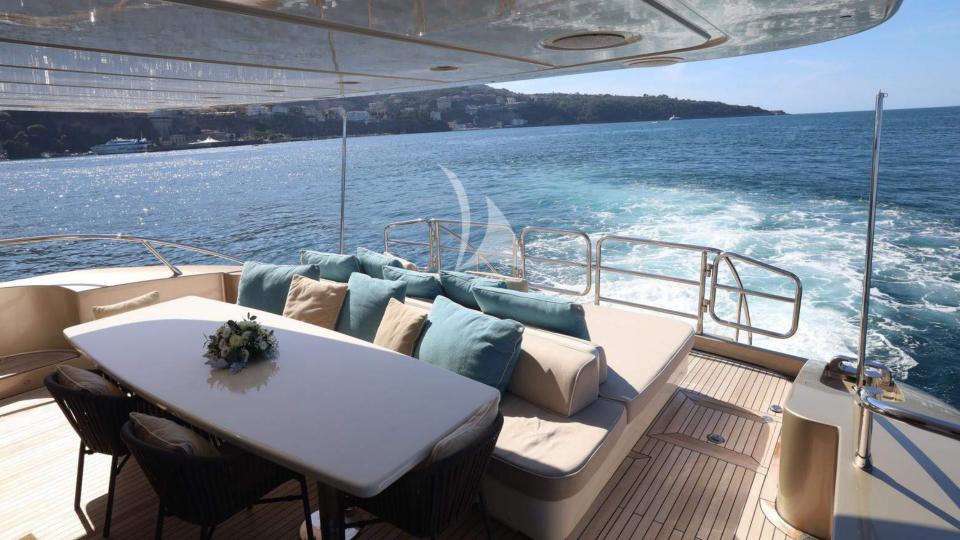

# Spacious & Accessible

Ascending from the bathing platform, guests are greeted by staircases leading to the cockpit, where sunbeds invite them to promising moments of relaxation amidst sips of refreshing cocktails. Beyond lies a dining table, to host up to 9 guests in tasty meals or laid-back brunches prepared by her onboard Chef.

Venturing forward along the walk-around, another sunning area awaits, offering an idyllic spot for sun worshippers. Ascending to the flybridge reveals a charmingly snug retreat, thoughtfully designed for indulging in leisurely aperitivi and alfresco dining, all while cocooned under the cool shade of a sun tent, tailored to guests' preferences.