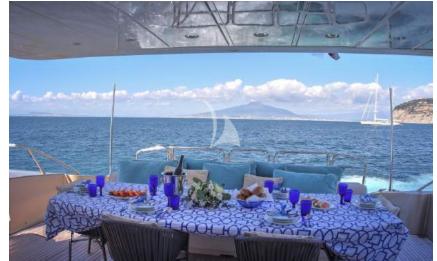

# Spacious & Accessible

Ascending from the bathing platform, guests are greeted by staircases leading to the cockpit, where sunbeds invite them to promising moments of relaxation amidst sips of refreshing cocktails. Beyond lies a dining table, to host up to 9 guests in tasty meals or laid-back brunches prepared by her onboard Chef.

Venturing forward along the walk-around, another sunning area awaits, offering an idyllic spot for sun worshippers. Ascending to the flybridge reveals a charmingly snug retreat, thoughtfully designed for indulging in leisurely aperitivi and alfresco dining, all while cocooned under the cool shade of a sun tent, tailored to guests' preferences.