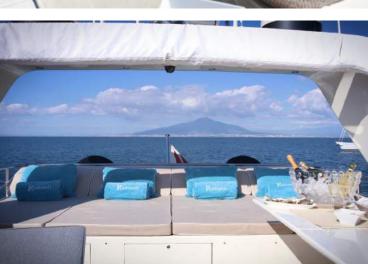

# Spacious & Accessible

Ascending from the bathing platform, guests are greeted by staircases leading to the cockpit, where sunbeds invite them to promising moments of relaxation amidst sips of refreshing cocktails. Beyond lies a dining table, to host up to 9 guests in tasty meals or laid-back brunches prepared by her onboard Chef.

Venturing forward along the walk-around, another sunning area awaits, offering an idyllic spot for sun worshippers. Ascending to the flybridge reveals a charmingly snug retreat, thoughtfully designed for indulging in leisurely aperitivi and alfresco dining, all while cocooned under the cool shade of a sun tent, tailored to guests' preferences.