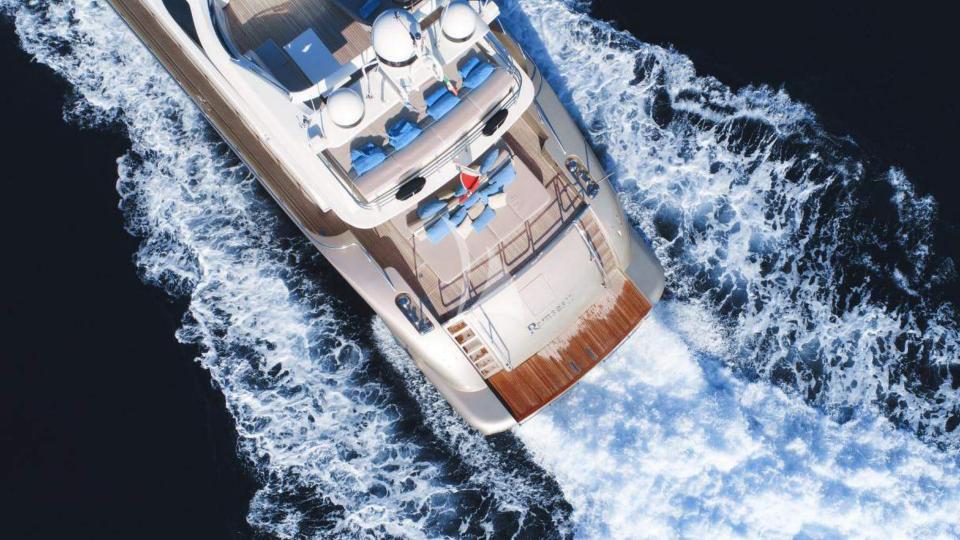

# Spacious & Accessible

Ascending from the bathing platform, guests are greeted by staircases leading to the cockpit, where sunbeds invite them to promising moments of relaxation amidst sips of refreshing cocktails. Beyond lies a dining table, to host up to 9 guests in tasty meals or laid-back brunches prepared by her onboard Chef.

Venturing forward along the walk-around, another sunning area awaits, offering an idyllic spot for sun worshippers. Ascending to the flybridge reveals a charmingly snug retreat, thoughtfully designed for indulging in leisurely aperitivi and alfresco dining, all while cocooned under the cool shade of a sun tent, tailored to guests' preferences.