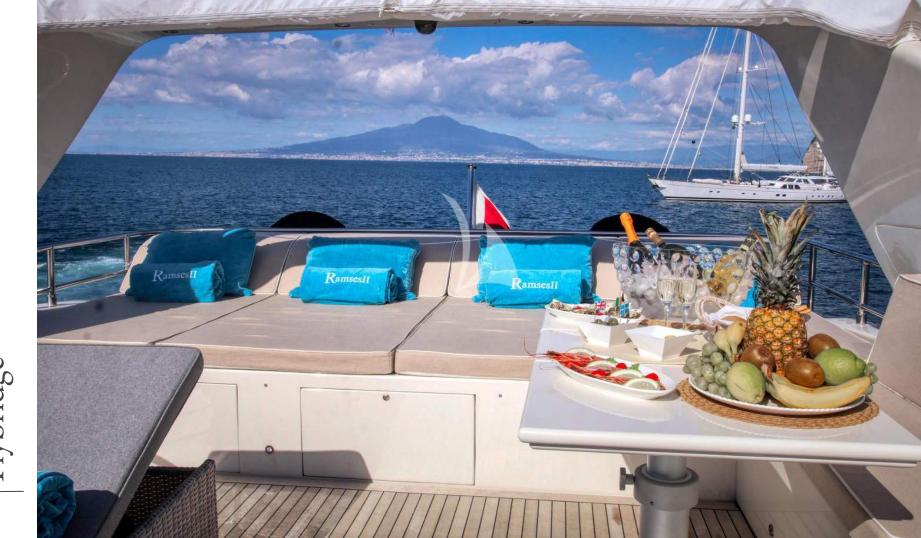

# Spacious & Accessible

Ascending from the bathing platform, guests are greeted by staircases leading to the cockpit, where sunbeds invite them to promising moments of relaxation amidst sips of refreshing cocktails. Beyond lies a dining table, to host up to 9 guests in tasty meals or laid-back brunches prepared by her onboard Chef.

Venturing forward along the walk-around, another sunning area awaits, offering an idyllic spot for sun worshippers. Ascending to the flybridge reveals a charmingly snug retreat, thoughtfully designed for indulging in leisurely aperitivi and alfresco dining, all while cocooned under the cool shade of a sun tent, tailored to guests' preferences.