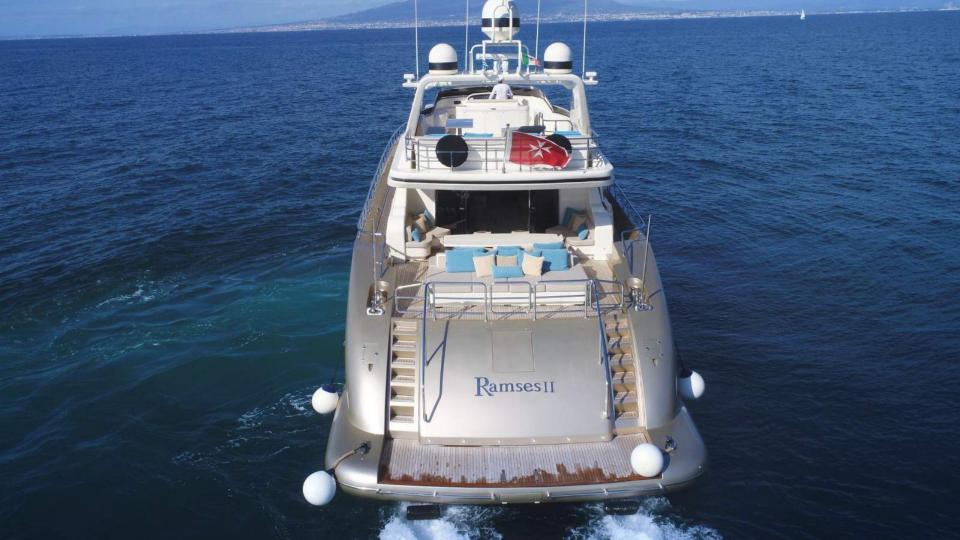

# Spacious & Accessible

Ascending from the bathing platform, guests are greeted by staircases leading to the cockpit, where sunbeds invite them to promising moments of relaxation amidst sips of refreshing cocktails. Beyond lies a dining table, to host up to 9 guests in tasty meals or laid-back brunches prepared by her onboard Chef.

Venturing forward along the walk-around, another sunning area awaits, offering an idyllic spot for sun worshippers. Ascending to the flybridge reveals a charmingly snug retreat, thoughtfully designed for indulging in leisurely aperitivi and alfresco dining, all while cocooned under the cool shade of a sun tent, tailored to guests' preferences.