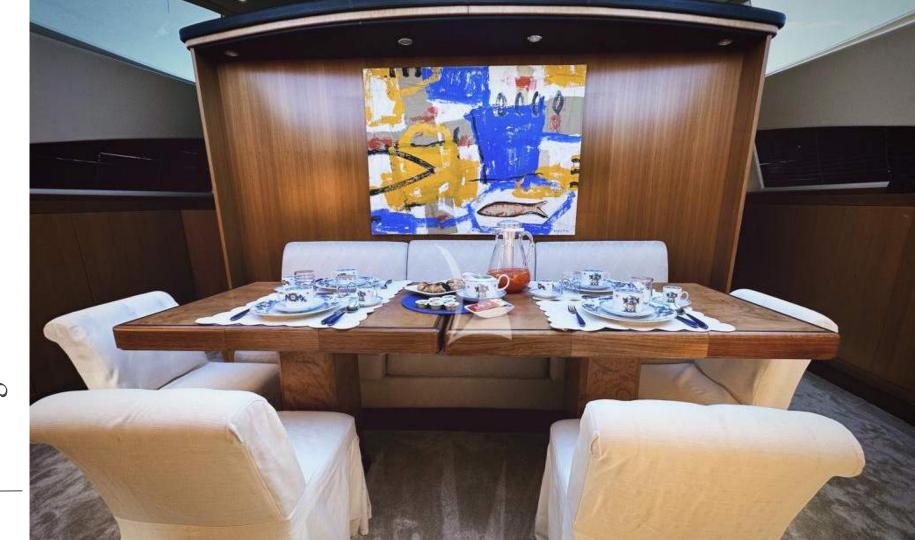

The main deck forward area, hosts an interior dining table, equipped with another TV, the area is bathed in natural light streaming through skylights, creating an airy and serene atmosphere for enjoying meals whilst looking at the sky.