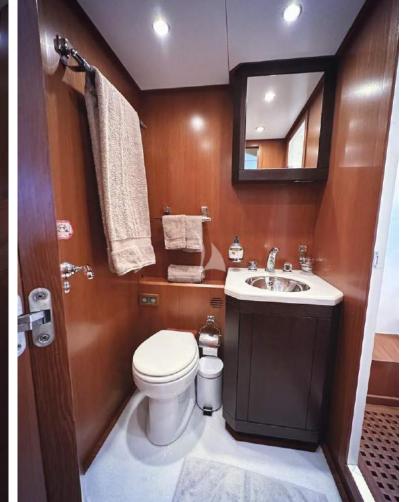

# Cosy & Charming

Descending to the lower deck reveals 4 cozy suites, providing accommodation for up to 9 guests. The Master suite offers a relaxed lounge area with a desk for added convenience, alongside an ensuite bathroom equipped with a bath for leisurely soaks. A VIP suite exudes elegance and comfort and two twin cabins, one with an extra pullman bed, cater to varied preferences, each featuring its own ensuite bathroom.