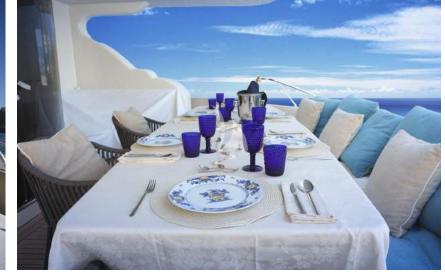

# Spacious & Accessible

Ascending from the bathing platform, guests are greeted by staircases leading to the cockpit, where sunbeds invite them to promising moments of relaxation amidst sips of refreshing cocktails. Beyond lies a dining table, to host up to 9 guests in tasty meals or laid-back brunches prepared by her onboard Chef.

Venturing forward along the walk-around, another sunning area awaits, offering an idyllic spot for sun worshippers. Ascending to the flybridge reveals a charmingly snug retreat, thoughtfully designed for indulging in leisurely aperitivi and alfresco dining, all while cocooned under the cool shade of a sun tent, tailored to guests' preferences.