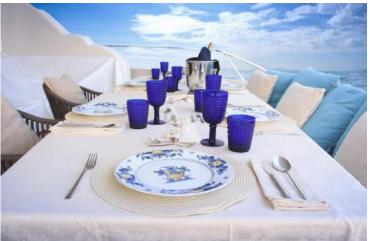

# Spacious & Accessible

Ascending from the bathing platform, guests are greeted by staircases leading to the cockpit, where sunbeds invite them to promising moments of relaxation amidst sips of refreshing cocktails. Beyond lies a dining table, to host up to 9 guests in tasty meals or laid-back brunches prepared by her onboard Chef.

Venturing forward along the walk-around, another sunning area awaits, offering an idyllic spot for sun worshippers. Ascending to the flybridge reveals a charmingly snug retreat, thoughtfully designed for indulging in leisurely aperitivi and alfresco dining, all while cocooned under the cool shade of a sun tent, tailored to guests' preferences.