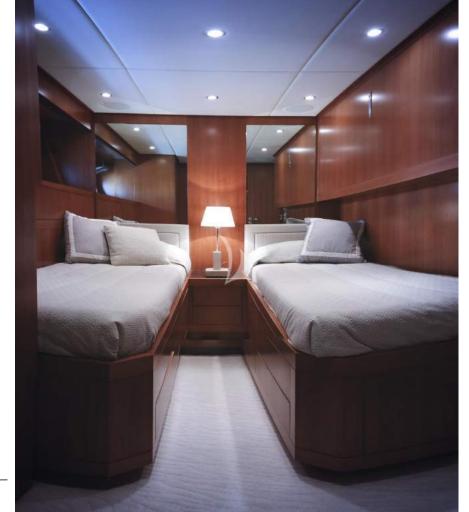

# Cosy & Charming

Descending to the lower deck reveals 4 cozy suites, providing accommodation for up to 9 guests. The Master suite offers a relaxed lounge area with a desk for added convenience, alongside an ensuite bathroom equipped with a bath for leisurely soaks. A VIP suite exudes elegance and comfort and two twin cabins, one with an extra pullman bed, cater to varied preferences, each featuring its own ensuite bathroom.

# Twin Cabin with pullman bed