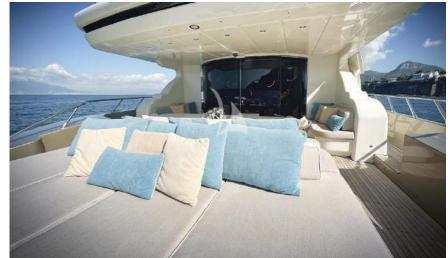

Venturing forward along the walk-around, another sunning area awaits, offering an idyllic spot for sun worshippers. Ascending to the flybridge reveals a charmingly snug retreat, thoughtfully designed for indulging in leisurely aperitivi and alfresco dining, all while cocooned under the cool shade of a sun tent, tailored to guests' preferences.