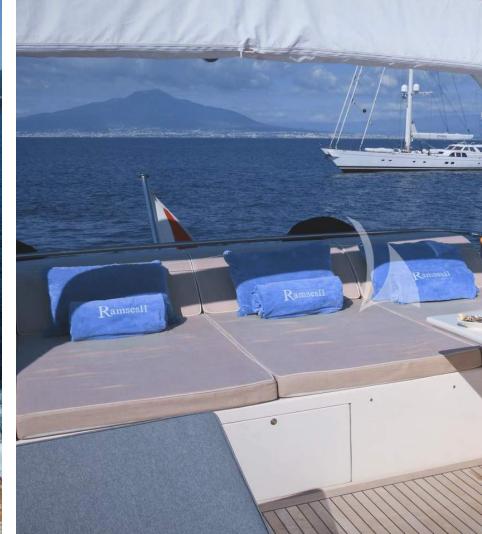

# Spacious & Accessible

Ascending from the bathing platform, guests are greeted by staircases leading to the cockpit, where sunbeds invite them to promising moments of relaxation amidst sips of refreshing cocktails. Beyond lies a dining table, to host up to 9 guests in tasty meals or laid-back brunches prepared by her onboard Chef.

Venturing forward along the walk-around, another sunning area awaits, offering an idyllic spot for sun worshippers. Ascending to the flybridge reveals a charmingly snug retreat, thoughtfully designed for indulging in leisurely aperitivi and alfresco dining, all while cocooned under the cool shade of a sun tent, tailored to guests' preferences.