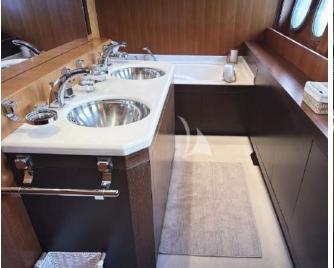

# Cosy & Charming

Descending to the lower deck reveals 4 cozy suites, providing accommodation for up to 9 guests. The Master suite offers a relaxed lounge area with a desk for added convenience, alongside an ensuite bathroom equipped with a bath for leisurely soaks. A VIP suite exudes elegance and comfort and two twin cabins, one with an extra pullman bed, cater to varied preferences, each featuring its own ensuite bathroom.