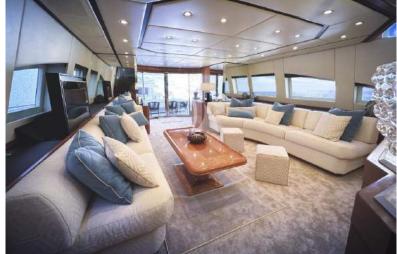

## Timeless & Bright

Step into the welcoming living area of the yacht, where bright and inviting interiors embrace you. Two expansive sofas flank the space on each side, inviting relaxation and socializing, while a large TV promises entertainment. At the heart of the room sits a lovely coffee table, perfect for gathering around for drinks or casual conversation.