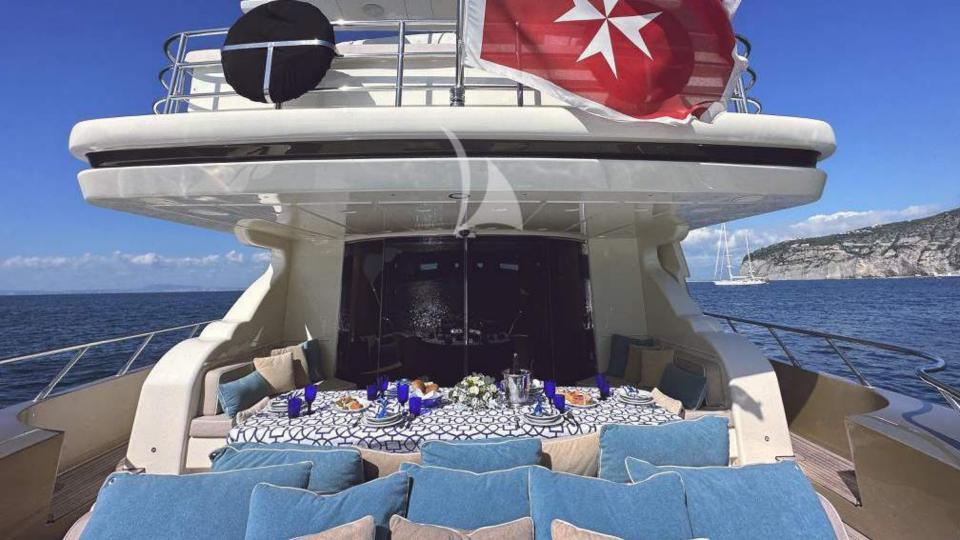

# Spacious & Accessible

Ascending from the bathing platform, guests are greeted by staircases leading to the cockpit, where sunbeds invite them to promising moments of relaxation amidst sips of refreshing cocktails. Beyond lies a dining table, to host up to 9 guests in tasty meals or laid-back brunches prepared by her onboard Chef.

Venturing forward along the walk-around, another sunning area awaits, offering an idyllic spot for sun worshippers. Ascending to the flybridge reveals a charmingly snug retreat, thoughtfully designed for indulging in leisurely aperitivi and alfresco dining, all while cocooned under the cool shade of a sun tent, tailored to guests' preferences.