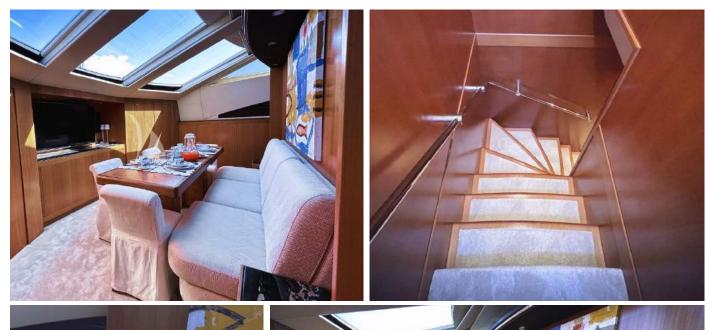

The main deck forward area, hosts an interior dining table, equipped with another TV, the area is bathed in natural light streaming through skylights, creating an airy and serene atmosphere for enjoying meals whilst looking at the sky.