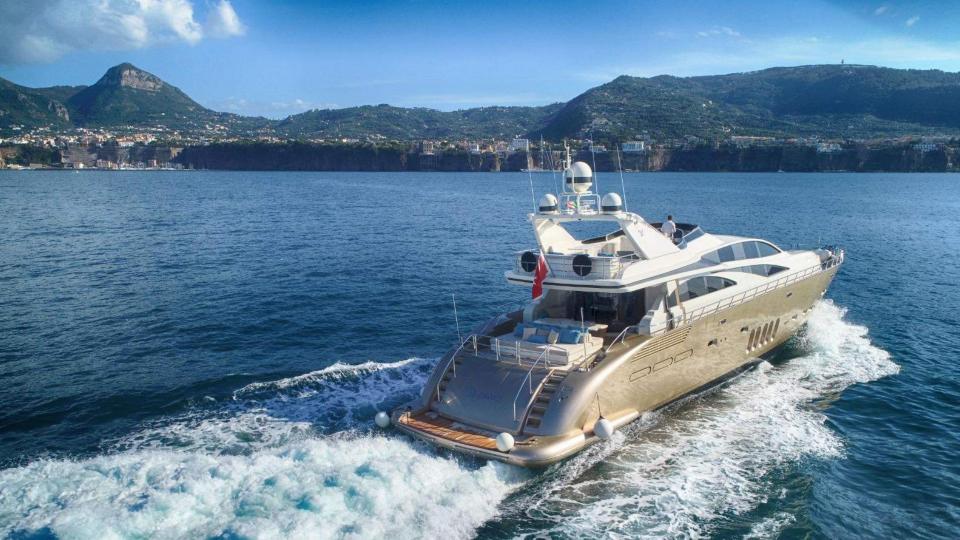

BASE: CASTELLAMMARE NAPLES

Ramses II', Leopard 32 fly, is available for charter for up to 9 guests in 4 suites, with 5 crew members who will look after her guests. Built in 2006 she underwent various refits in 2018 and 2021 when the present owner bought her, and received a full hull painting in winter 2023/24.

### **SPECIFICATIONS**

Length: 32.20 mt Beam: 1.20 mt Draft: 7.35 mt Built: 2006 Refit: 2021

Cruising speed: 30 Kn

Fuel Consumption: 1000 Litres/Hr