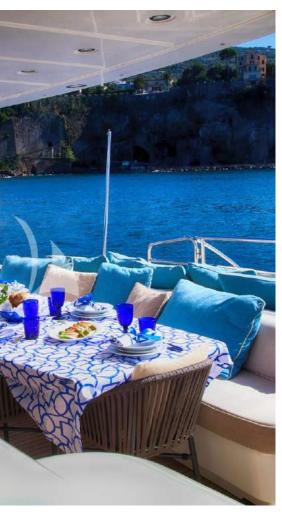

# Spacious & Accessible

Ascending from the bathing platform, guests are greeted by staircases leading to the cockpit, where sunbeds invite them to promising moments of relaxation amidst sips of refreshing cocktails. Beyond lies a dining table, to host up to 9 guests in tasty meals or laid-back brunches prepared by her onboard Chef.

Venturing forward along the walk-around, another sunning area awaits, offering an idyllic spot for sun worshippers. Ascending to the flybridge reveals a charmingly snug retreat, thoughtfully designed for indulging in leisurely aperitivi and alfresco dining, all while cocooned under the cool shade of a sun tent, tailored to guests' preferences.