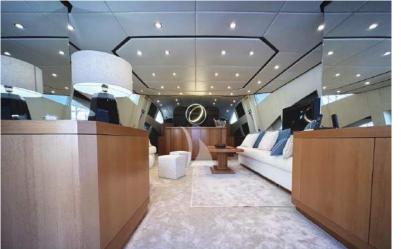

## Timeless & Bright

Step into the welcoming living area of the yacht, where bright and inviting interiors embrace you. Two expansive sofas flank the space on each side, inviting relaxation and socializing, while a large TV promises entertainment. At the heart of the room sits a lovely coffee table, perfect for gathering around for drinks or casual conversation.