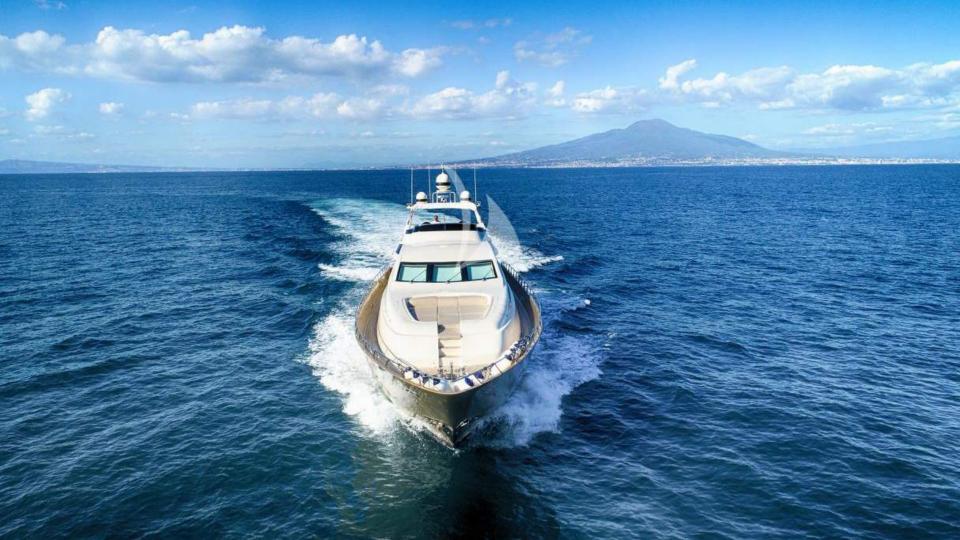

BASE: CASTELLAMMARE NAPLES

Ramses II', Leopard 32 fly, is available for charter for up to 9 guests in 4 suites, with 5 crew members who will look after her guests. Built in 2006 she underwent various refits in 2018 and 2021 when the present owner bought her, and received a full hull painting in winter 2023/24.

### **SPECIFICATIONS**

Length: 32.20 mt Beam: 1.20 mt Draft: 7.35 mt Built: 2006 Refit: 2021

Cruising speed: 30 Kn

Fuel Consumption: 1000 Litres/Hr