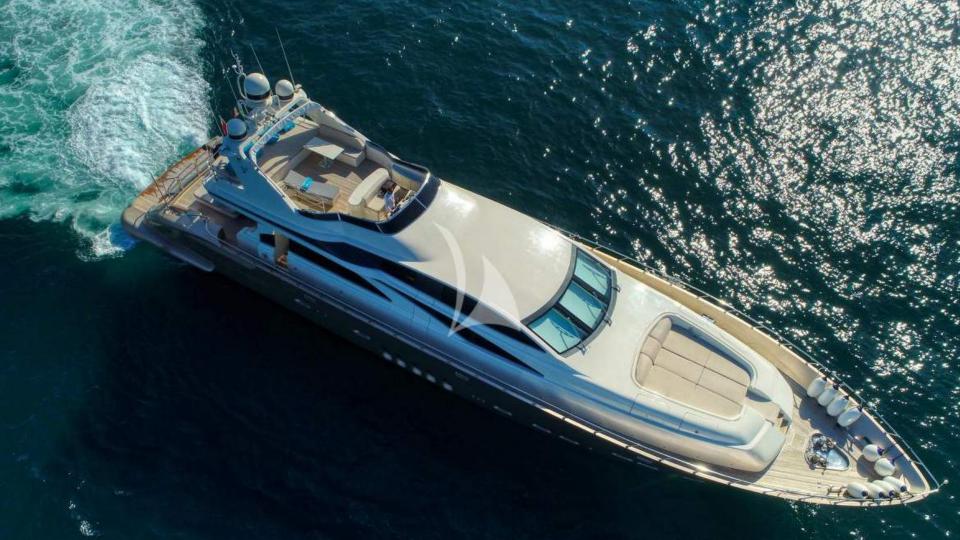

# Spacious & Accessible

Ascending from the bathing platform, guests are greeted by staircases leading to the cockpit, where sunbeds invite them to promising moments of relaxation amidst sips of refreshing cocktails. Beyond lies a dining table, to host up to 9 guests in tasty meals or laid-back brunches prepared by her onboard Chef.

Venturing forward along the walk-around, another sunning area awaits, offering an idyllic spot for sun worshippers. Ascending to the flybridge reveals a charmingly snug retreat, thoughtfully designed for indulging in leisurely aperitivi and alfresco dining, all while cocooned under the cool shade of a sun tent, tailored to guests' preferences.