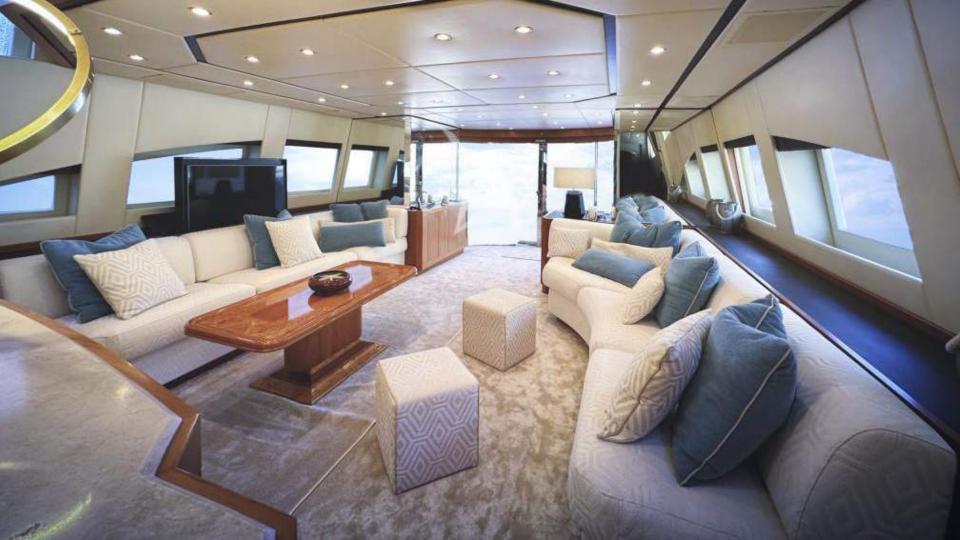

## Timeless & Bright

Step into the welcoming living area of the yacht, where bright and inviting interiors embrace you. Two expansive sofas flank the space on each side, inviting relaxation and socializing, while a large TV promises entertainment. At the heart of the room sits a lovely coffee table, perfect for gathering around for drinks or casual conversation.