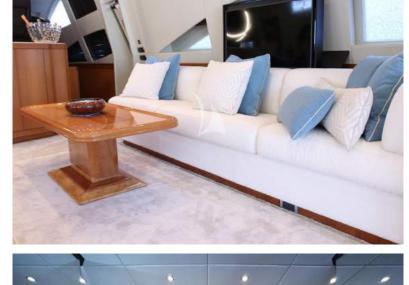

## Timeless & Bright

Step into the welcoming living area of the yacht, where bright and inviting interiors embrace you. Two expansive sofas flank the space on each side, inviting relaxation and socializing, while a large TV promises entertainment. At the heart of the room sits a lovely coffee table, perfect for gathering around for drinks or casual conversation.