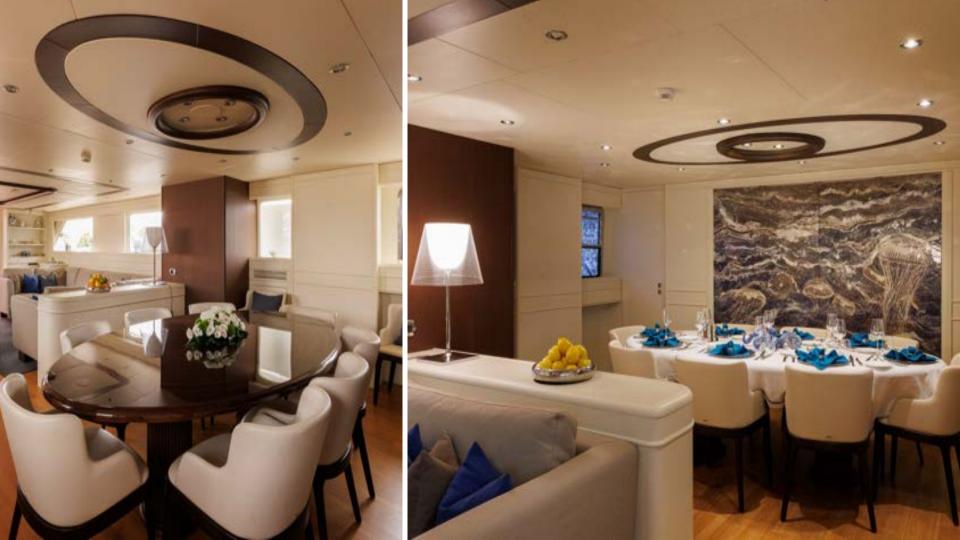

### Timeless & Bright

Don Ciro's elegant airy salon has a 2mt high ceiling, which emphasizes the sense of space in the main living area. The comfortable lounge is perfect for pre-dinner drinks, guests can then move over to the beautifully laid dining table, accommodating 10 guests for formal dinners. A lovely way to celebrate a special occasion and enjoy Chef Giovanni's culinary delights.