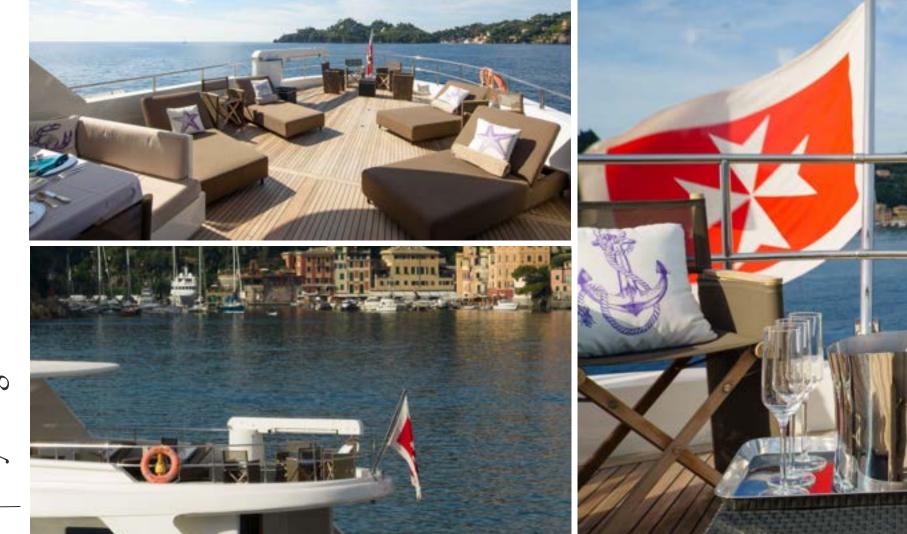

## Spacious & Accessible

Her huge sundeck fitted with a hard top and al-fresco dining is ideal to relax all day long. She even has a Jacuzzi and sunpad on foredeck for children and adults to enjoy.

This Benetti Sail Division 108 offers huge internal and external volumes, latest entertainment equipment, Starlink Wi-Fi SAT connections and a nice array of water toys.