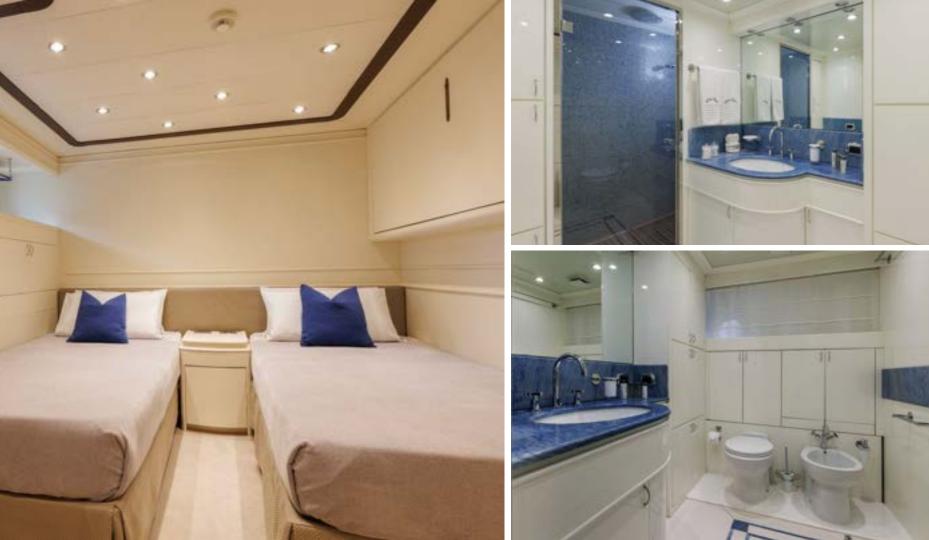

The two twin guest cabins are located midship on lower deck.

The port guest twin cabin can convert in a double bedded cabin + additional pullman berth, the starboard twin cabin with additional pullman berth can be a triple.

This flexibility is great for a charter party composed of three couples and when there are children.

Both have spacious ensuite shower rooms with separate shower compartments, wash basin, bidet, toilet.