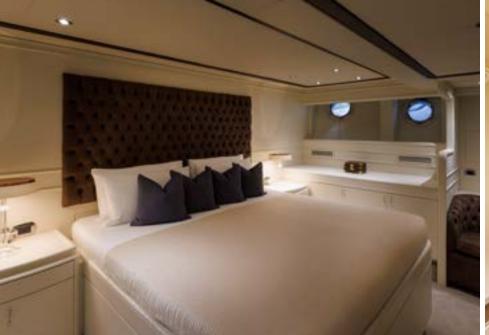

### Cosy & Charming

Don Ciro's Master Stateroom is located on main deck. It boasts a king size bed, a settee, ensuite facilities with a jacuzzi bathtub, washbasin, bidet and toilet.

The full-beam VIP cabin located on the lower deck has a king size bed, a spectacular walk-in wardrobe, a settee, ensuite facilities with a shower, washbasin, bidet, toilet.