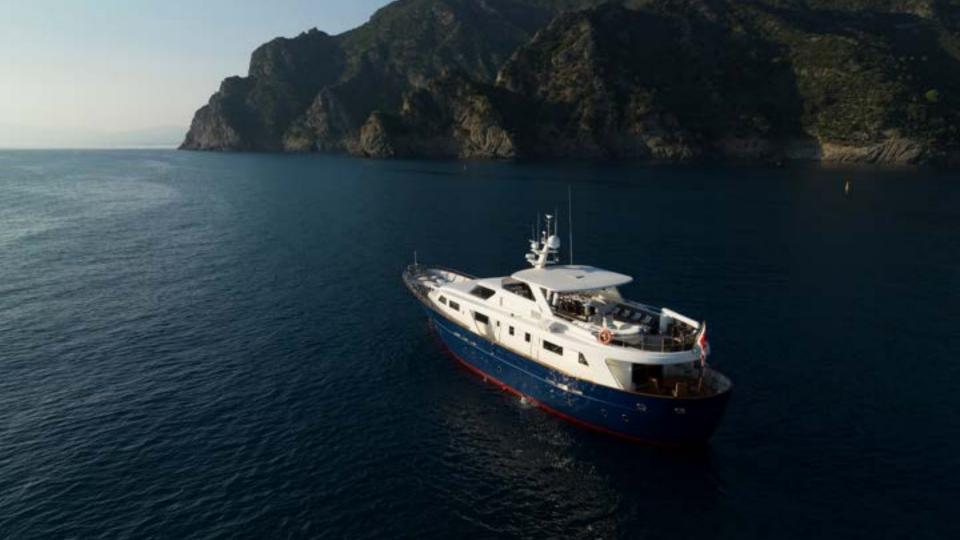

BASE: CASTELLAMMARE NAPLES, ITALY

Built in 2002 and totally refitted in 2019, M/Y DON CIRO has everything one may desire for a relaxing vacation in the Mediterranean sea: from The Amalfi coast to The Pontine Islands. The Aeolian Islands in Sicily, Sardinia and Corsica. The Ligurian or Tuscan Riviera, or in the glittering South of France. The present Owner refitted her at the highest standards of comfort, safety and luxury furnitures and finishings.

## Spacious & Accessible

Her huge sundeck fitted with a hard top and al-fresco dining is ideal to relax all day long. She even has a Jacuzzi and sunpad on foredeck for children and adults to enjoy.

This Benetti Sail Division 108 offers huge internal and external volumes, latest entertainment equipment, Starlink Wi-Fi SAT connections and a nice array of water toys.