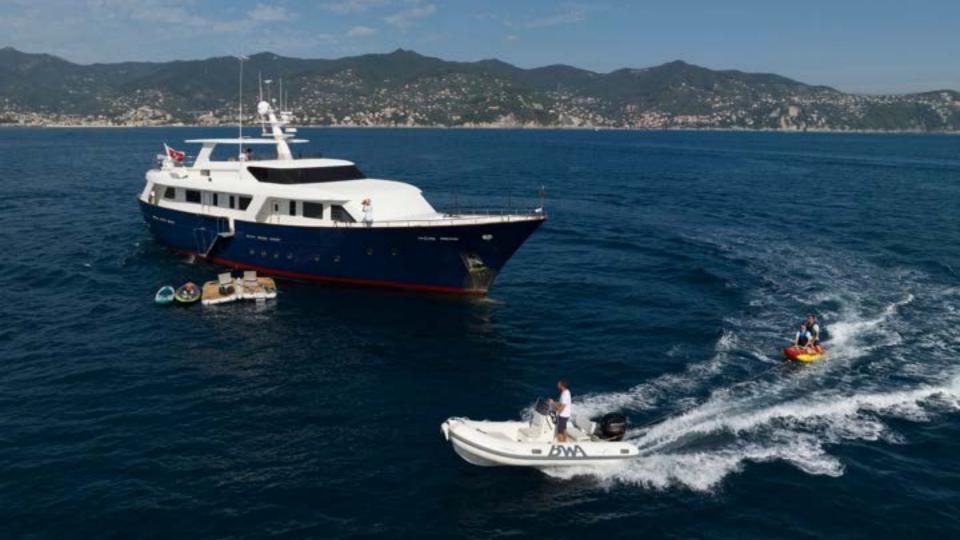

#### WATER TOYS

NEW 2024 CHASE BOAT BAT TENDER 8,50 mt with 2 x 135HP Mercury

engines

Tender 15ft 40HP Mercury

2x floating platforms 4mt x 2 with a ladder

2x SUP

1x Canoe

1x Water ski (professional)

## Spacious & Accessible

Her huge sundeck fitted with a hard top and al-fresco dining is ideal to relax all day long. She even has a Jacuzzi and sunpad on foredeck for children and adults to enjoy.

This Benetti Sail Division 108 offers huge internal and external volumes, latest entertainment equipment, Starlink Wi-Fi SAT connections and a nice array of water toys.