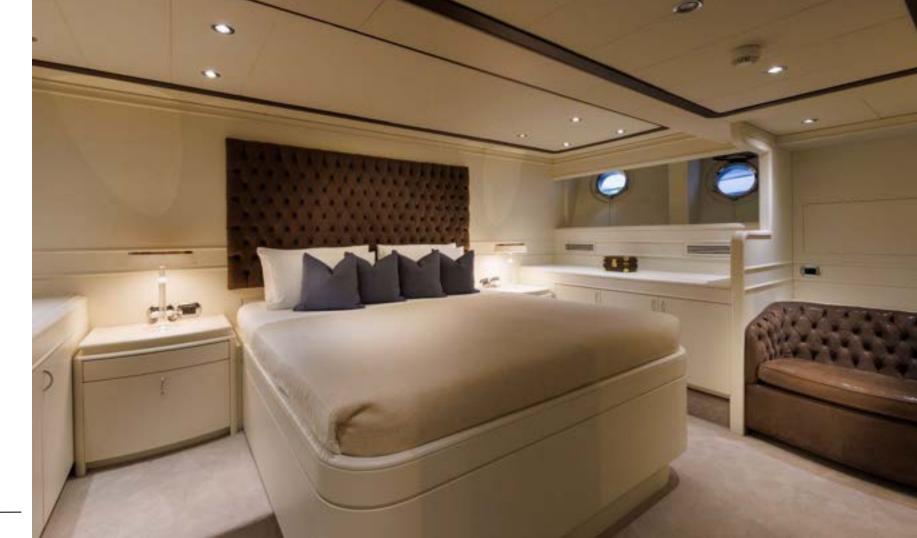

### Cosy & Charming

Don Ciro's Master Stateroom is located on main deck. It boasts a king size bed, a settee, ensuite facilities with a jacuzzi bathtub, washbasin, bidet and toilet.

The full-beam VIP cabin located on the lower deck has a king size bed, a spectacular walk-in wardrobe, a settee, ensuite facilities with a shower, washbasin, bidet, toilet.