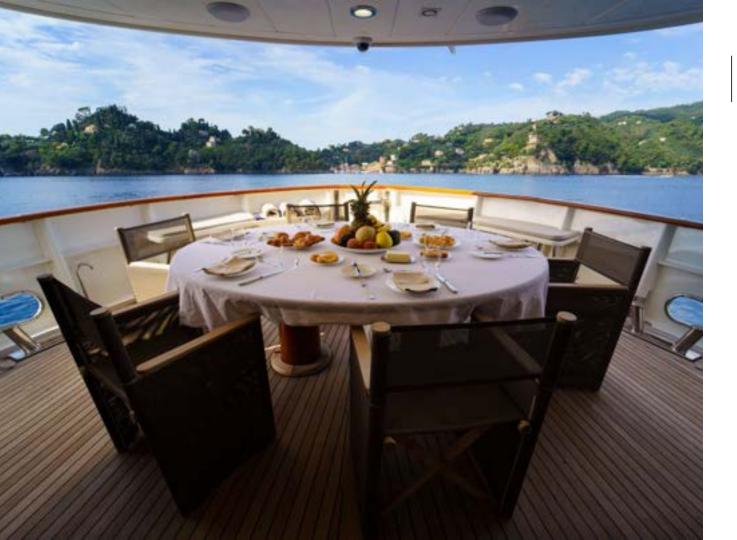

### Timeless & Bright

Don Ciro's elegant airy salon has a 2mt high ceiling, which emphasizes the sense of space in the main living area. The comfortable lounge is perfect for pre-dinner drinks, guests can then move over to the beautifully laid dining table, accommodating 10 guests for formal dinners. A lovely way to celebrate a special occasion and enjoy Chef Giovanni's culinary delights.