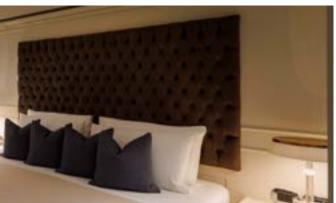

### Cosy & Charming

Don Ciro's Master Stateroom is located on main deck. It boasts a king size bed, a settee, ensuite facilities with a jacuzzi bathtub, washbasin, bidet and toilet.

The full-beam VIP cabin located on the lower deck has a king size bed, a spectacular walk-in wardrobe, a settee, ensuite facilities with a shower, washbasin, bidet, toilet.