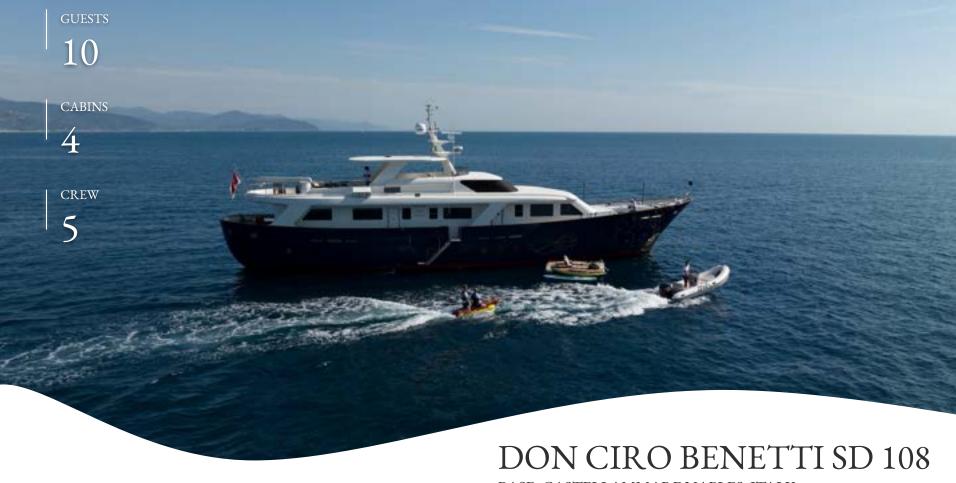

BASE: CASTELLAMMARE NAPLES, ITALY

Built in 2002 and totally refitted in 2019, M/Y DON CIRO has everything one may desire for a relaxing vacation in the Mediterranean sea: from The Amalfi coast to The Pontine Islands. The Aeolian Islands in Sicily, Sardinia and Corsica. The Ligurian or Tuscan Riviera, or in the glittering South of France. The present Owner refitted her at the highest standards of comfort, safety and luxury furnitures and finishings.

#### **SPECIFICATIONS**

Length: 33 mt Beam: 7.40 mt Draft: 2.85 mt Built: 2002 Refit: 2019

Cruising speed: 11 Kn

Fuel Consumption: 135 Litres/Hr

## Spacious & Accessible

Her huge sundeck fitted with a hard top and al-fresco dining is ideal to relax all day long. She even has a Jacuzzi and sunpad on foredeck for children and adults to enjoy.

This Benetti Sail Division 108 offers huge internal and external volumes, latest entertainment equipment, Starlink Wi-Fi SAT connections and a nice array of water toys.