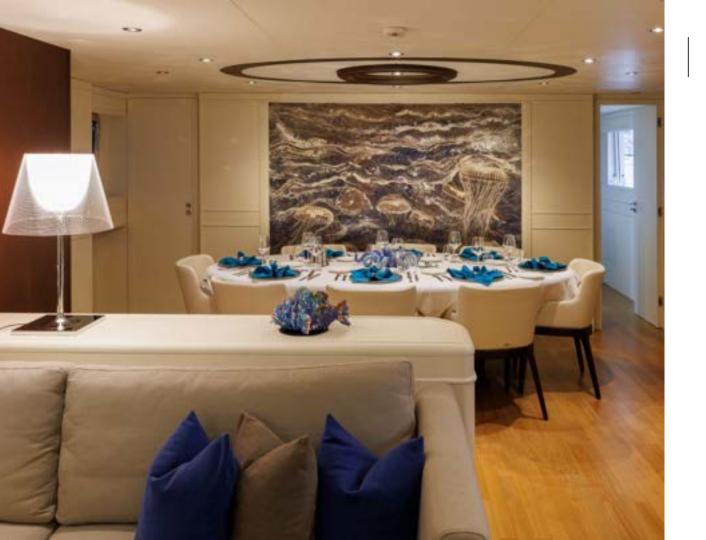

### Timeless & Bright

Don Ciro's elegant airy salon has a 2mt high ceiling, which emphasizes the sense of space in the main living area. The comfortable lounge is perfect for pre-dinner drinks, guests can then move over to the beautifully laid dining table, accommodating 10 guests for formal dinners. A lovely way to celebrate a special occasion and enjoy Chef Giovanni's culinary delights.