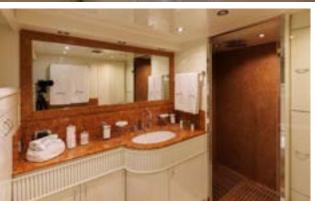

### Cosy & Charming

Don Ciro's Master Stateroom is located on main deck. It boasts a king size bed, a settee, ensuite facilities with a jacuzzi bathtub, washbasin, bidet and toilet.

The full-beam VIP cabin located on the lower deck has a king size bed, a spectacular walk-in wardrobe, a settee, ensuite facilities with a shower, washbasin, bidet, toilet.

This flexibility is great for a charter party composed of three couples and when there are children.

Both have spacious ensuite shower rooms with separate shower compartments, wash basin, bidet, toilet.