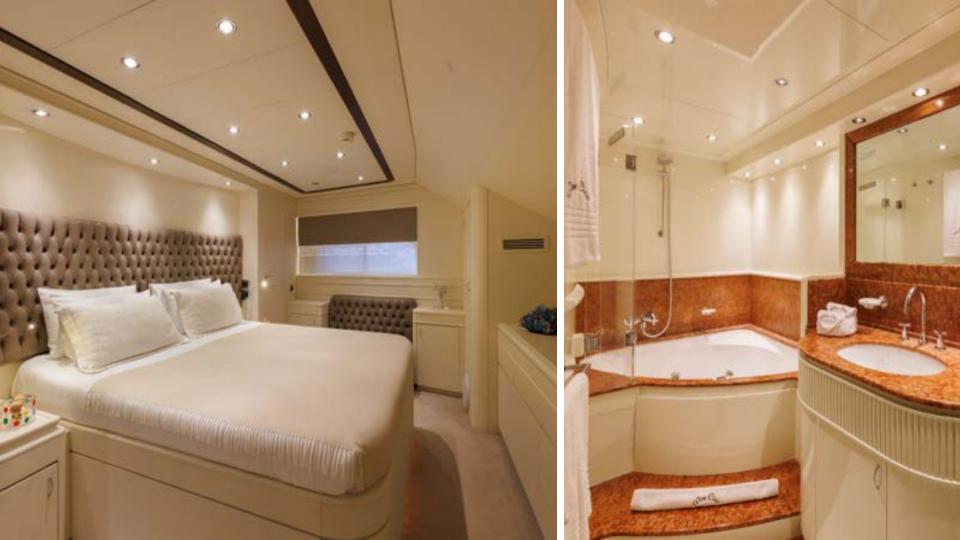

### Cosy & Charming

Don Ciro's Master Stateroom is located on main deck. It boasts a king size bed, a settee, ensuite facilities with a jacuzzi bathtub, washbasin, bidet and toilet.

The full-beam VIP cabin located on the lower deck has a king size bed, a spectacular walk-in wardrobe, a settee, ensuite facilities with a shower, washbasin, bidet, toilet.