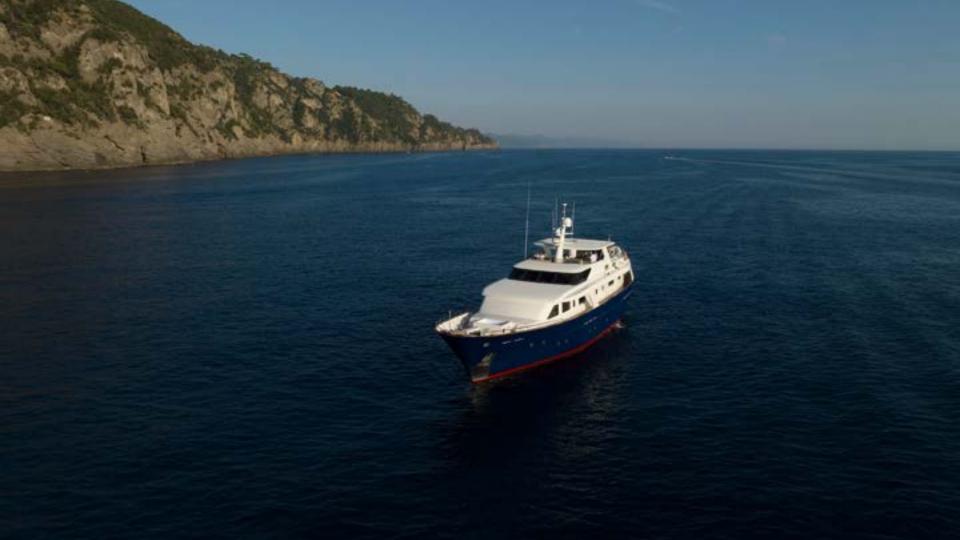

BASE: CASTELLAMMARE NAPLES, ITALY

Built in 2002 and totally refitted in 2019, M/Y DON CIRO has everything one may desire for a relaxing vacation in the Mediterranean sea: from The Amalfi coast to The Pontine Islands. The Aeolian Islands in Sicily, Sardinia and Corsica. The Ligurian or Tuscan Riviera, or in the glittering South of France. The present Owner refitted her at the highest standards of comfort, safety and luxury furnitures and finishings.

## Spacious & Accessible

Her huge sundeck fitted with a hard top and al-fresco dining is ideal to relax all day long. She even has a Jacuzzi and sunpad on foredeck for children and adults to enjoy.

This Benetti Sail Division 108 offers huge internal and external volumes, latest entertainment equipment, Starlink Wi-Fi SAT connections and a nice array of water toys.