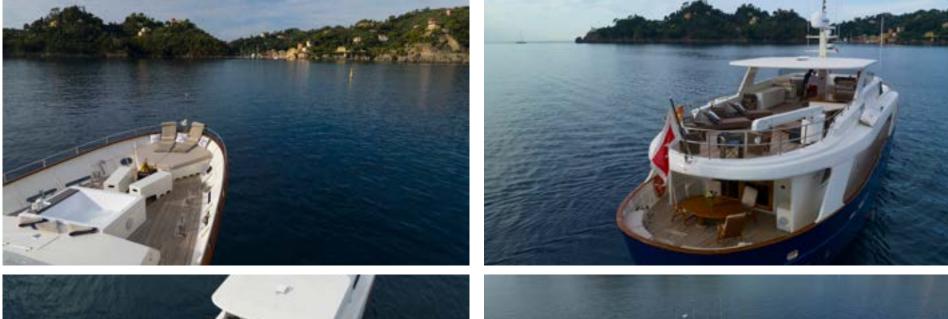

## Spacious & Accessible

Her huge sundeck fitted with a hard top and al-fresco dining is ideal to relax all day long. She even has a Jacuzzi and sunpad on foredeck for children and adults to enjoy.

This Benetti Sail Division 108 offers huge internal and external volumes, latest entertainment equipment, Starlink Wi-Fi SAT connections and a nice array of water toys.