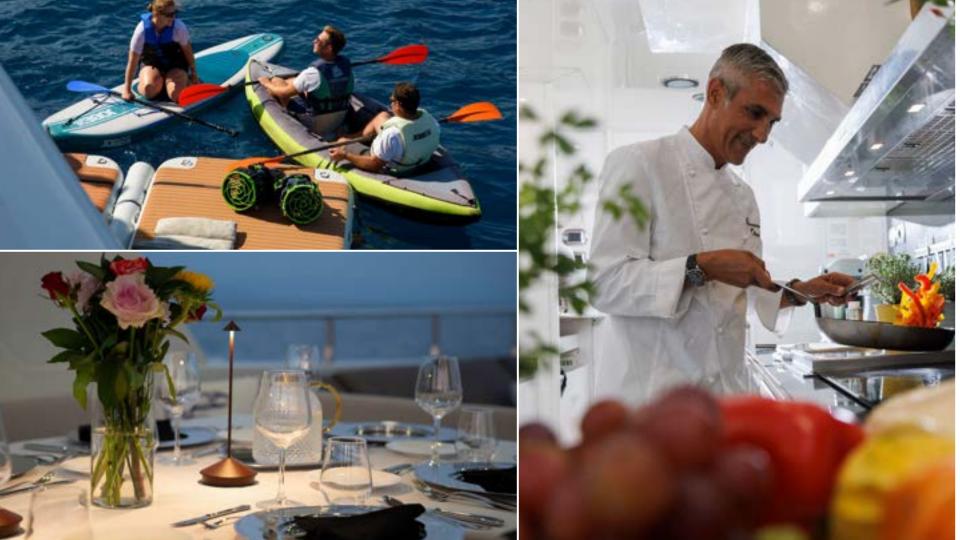

#### WATER TOYS

NEW 2024 CHASE BOAT BAT TENDER 8,50 mt with 2 x 135HP Mercury

engines

Tender 15ft 40HP Mercury

2x floating platforms 4mt x 2 with a ladder

2x SUP

1x Canoe

1x Water ski (professional)

### Timeless & Bright

Don Ciro's elegant airy salon has a 2mt high ceiling, which emphasizes the sense of space in the main living area. The comfortable lounge is perfect for pre-dinner drinks, guests can then move over to the beautifully laid dining table, accommodating 10 guests for formal dinners. A lovely way to celebrate a special occasion and enjoy Chef Giovanni's culinary delights.