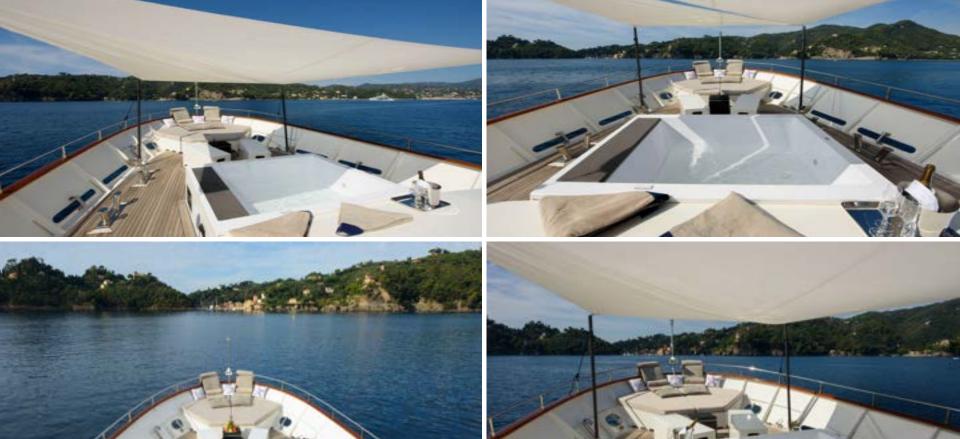

## Spacious & Accessible

Her huge sundeck fitted with a hard top and al-fresco dining is ideal to relax all day long. She even has a Jacuzzi and sunpad on foredeck for children and adults to enjoy.

This Benetti Sail Division 108 offers huge internal and external volumes, latest entertainment equipment, Starlink Wi-Fi SAT connections and a nice array of water toys.