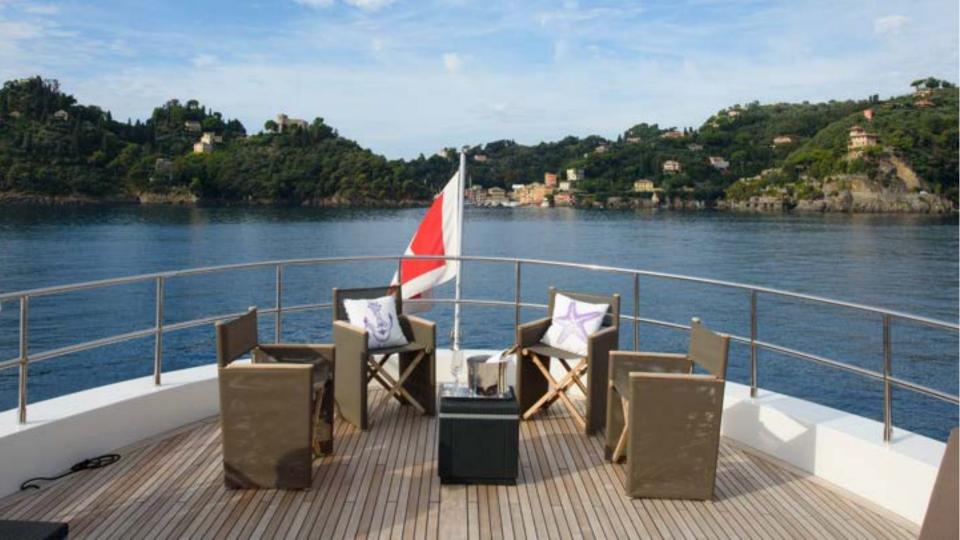

## Spacious & Accessible

Her huge sundeck fitted with a hard top and al-fresco dining is ideal to relax all day long. She even has a Jacuzzi and sunpad on foredeck for children and adults to enjoy.

This Benetti Sail Division 108 offers huge internal and external volumes, latest entertainment equipment, Starlink Wi-Fi SAT connections and a nice array of water toys.