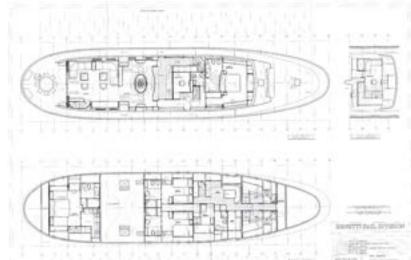

### Cosy & Charming

Don Ciro's Master Stateroom is located on main deck. It boasts a king size bed, a settee, ensuite facilities with a jacuzzi bathtub, washbasin, bidet and toilet.

The full-beam VIP cabin located on the lower deck has a king size bed, a spectacular walk-in wardrobe, a settee, ensuite facilities with a shower, washbasin, bidet, toilet.

The two twin guest cabins are located midship on lower deck.

The port guest twin cabin can convert in a double bedded cabin + additional pullman berth, the starboard twin cabin with additional pullman berth can be a triple.

This flexibility is great for a charter party composed of three couples and when there are children.

Both have spacious ensuite shower rooms with separate shower compartments, wash basin, bidet, toilet.

# Don Ciro's Layout