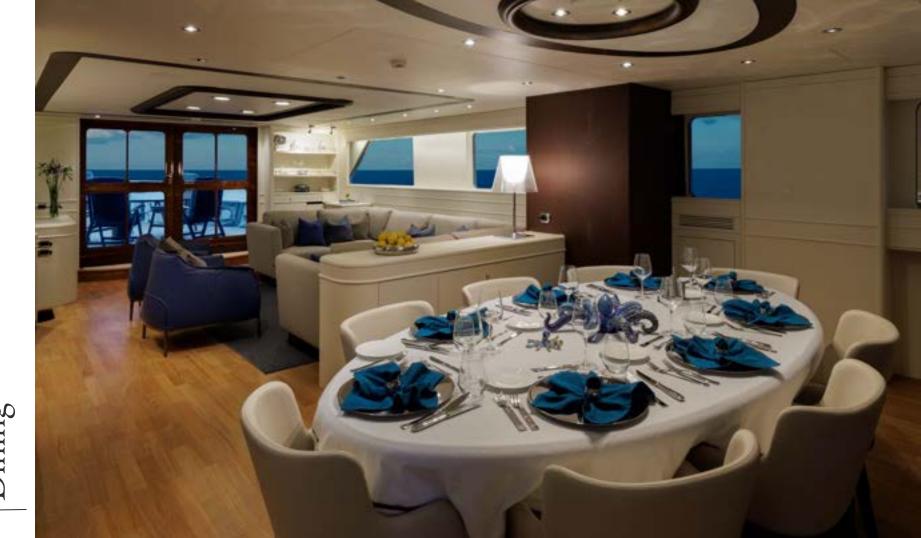

### Timeless & Bright

Don Ciro's elegant airy salon has a 2mt high ceiling, which emphasizes the sense of space in the main living area. The comfortable lounge is perfect for pre-dinner drinks, guests can then move over to the beautifully laid dining table, accommodating 10 guests for formal dinners. A lovely way to celebrate a special occasion and enjoy Chef Giovanni's culinary delights.