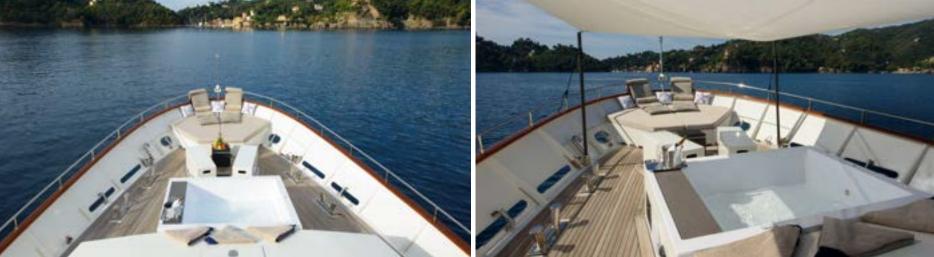

## Spacious & Accessible

Her huge sundeck fitted with a hard top and al-fresco dining is ideal to relax all day long. She even has a Jacuzzi and sunpad on foredeck for children and adults to enjoy.

This Benetti Sail Division 108 offers huge internal and external volumes, latest entertainment equipment, Starlink Wi-Fi SAT connections and a nice array of water toys.