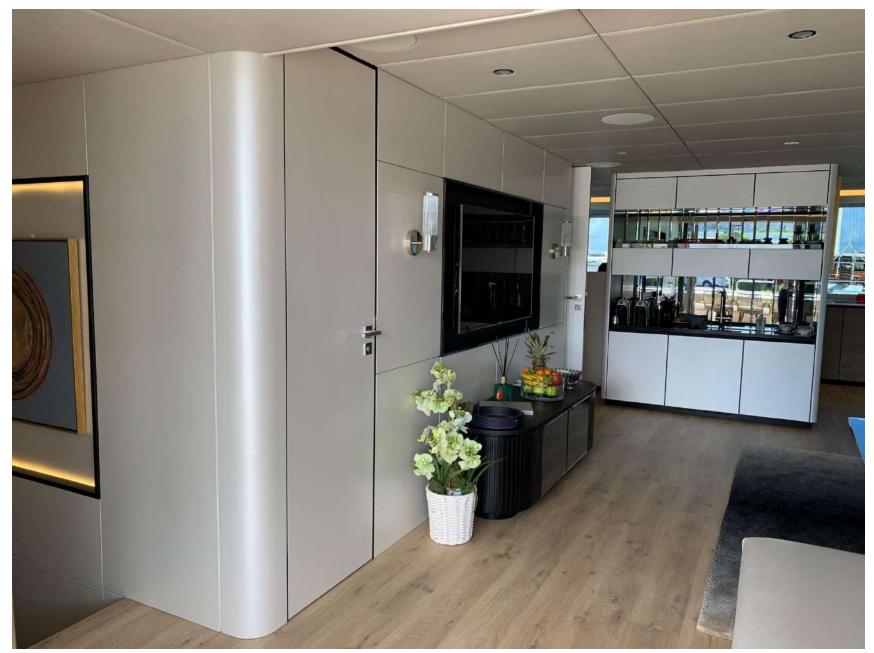

130 Liters/Hour + Generators

#### **ACCOMMODATION**

Cabin configuration: Number of cabins: 5

Bed configuration: 2 King, 3 Queen

Number of guests: 10

#### **EQUIPMENT**

Immarsat SAT antenna (Wi-fi SAT connection, SAT TV, SAT ph Air Conditioning throughout

#### WATER SPORTS

- 1 x Axopar 37' cabin tender, fully enclosed cabin guest service
- 1 x Sun marine 12' open tender crew services
- 1 x Sea doo spark trixx 9ohp Jet Ski
- 3 x Gamar Seascooter/ Sea wing
- 1 x Jobe sea ride donut
- 1 x Stand- up paddle
- 1 x Water ski
- 1 x Catch surf
- 1 x wake board
- 2 x Inflatable platform

Swimming and diving accessories (diving masks, fins, life jackets, undewater cylinder) & Inflatables, aquaglide watertoys

### **Exterior** Profile







# Cockpit



#### Forward area



# Flying deck











### **Interior**

### **Pilot house**



### **Interior**

### **Master Cabin**



# **Interior** Toilet