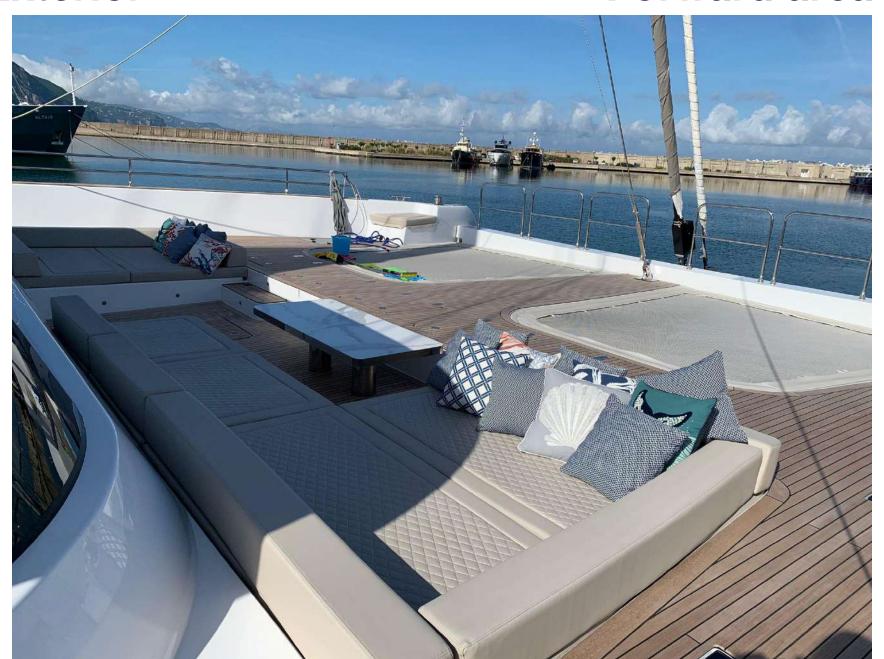

Her deck spaces are are beyond imagination. S/Y GENNY has classy lines and modern style with a classic edge. The forward deck offers a cozy lounge, well shielded from sun and wind. To the aft, the saloon merges with the generous cockpit extended with a large aft platform. All the areas combined form a universal open environment where flexibility and freedom reign.

#### Forward area