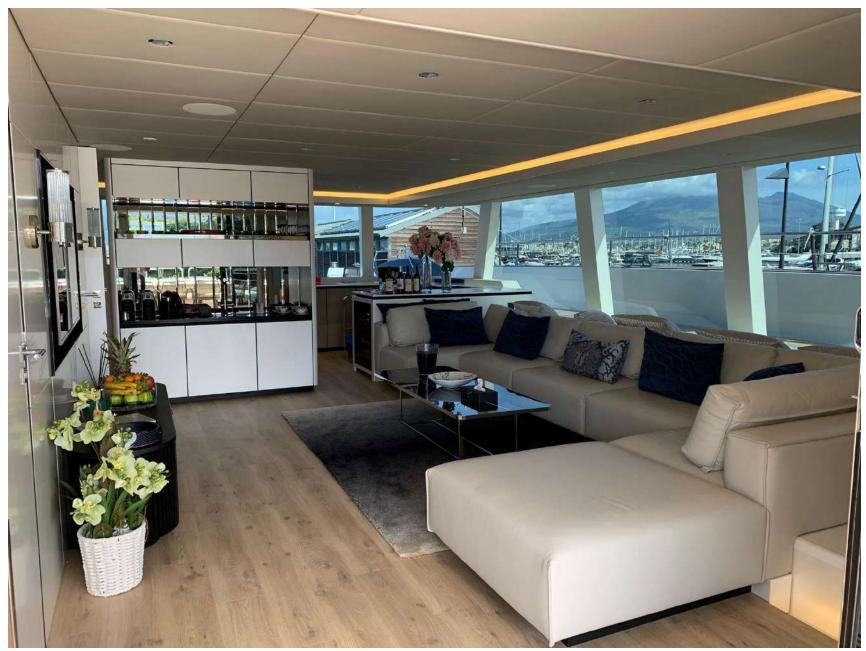

#### Based in Greece.

The yacht combines both elegance and superior style: main deck offers a bright salon featuring a large couch and a well equipped bar corner. The dining aerea offers an ample dining table for 10 guests. Separate fully equipped galley. A vast, central lounging space with a panoramic view which opens both onto the bow terrace and cockpit

Her deck spaces are are beyond imagination. S/Y GENNY has classy lines and modern style with a classic edge. The forward deck offers a cozy lounge, well shielded from sun and wind. To the aft, the saloon merges with the generous cockpit extended with a large aft platform. All the areas combined form a universal open environment where flexibility and freedom reign.

### **Interior**