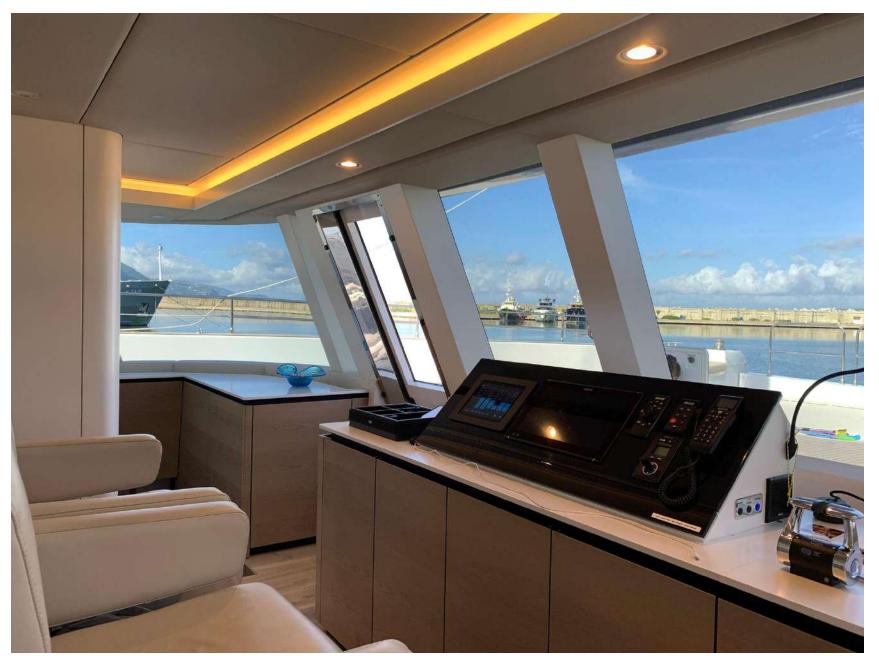

ATION**

Cabin configuration: Number of cabins: 5

Bed configuration: 2 King, 3 Queen

Number of guests: 10

#### **EQUIPMENT**

Immarsat SAT antenna (Wi-fi SAT connection, SAT TV, SAT ph Air Conditioning throughout

#### WATER SPORTS

- 1 x Axopar 37' cabin tender, fully enclosed cabin guest service
- 1 x Sun marine 12' open tender crew services
- 1 x Sea doo spark trixx 9ohp Jet Ski
- 3 x Gamar Seascooter/ Sea wing
- 1 x Jobe sea ride donut
- 1 x Stand- up paddle
- 1 x Water ski
- 1 x Catch surf
- 1 x wake board
- 2 x Inflatable platform

Swimming and diving accessories (diving masks, fins, life jackets, undewater cylinder) & Inflatables, aquaglide watertoys

### **Exterior** Profile







# Cockpit



#### Forward area



# Flying deck











### **Interior**

### **Pilot house**



### **Interior**

### **Master Cabin**



# **Interior** Toilet