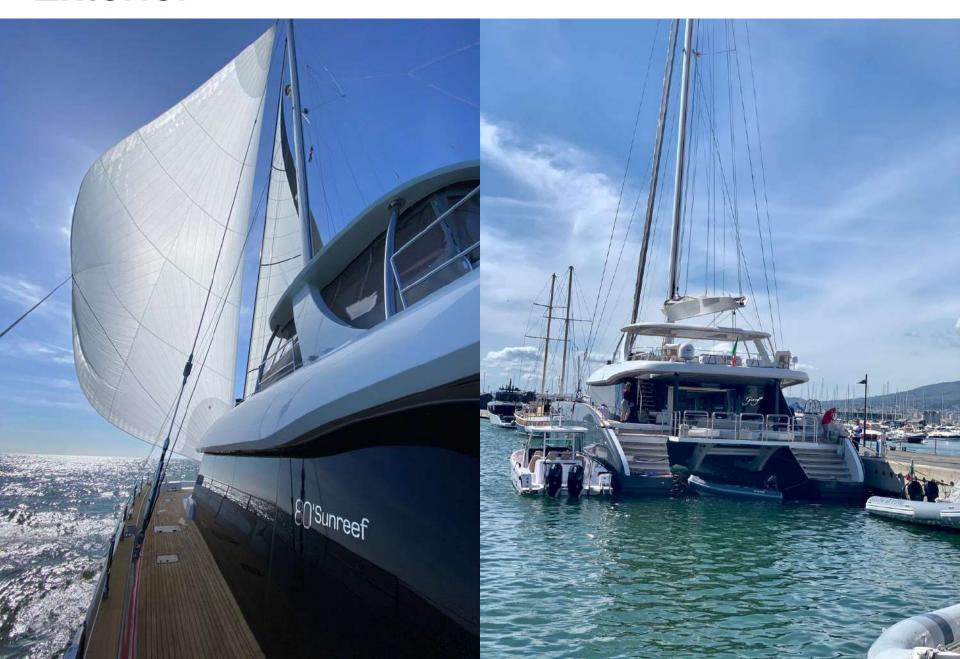

#### **GENNY – Sunreef 80**

S/Y GENNY is a newkly built Sunreef 80 and will be available to cruise the Greek islands starting from June 2021.

#### Based in Greece.

The yacht combines both elegance and superior style: main deck offers a bright salon featuring a large couch and a well equipped bar corner. The dining aerea offers an ample dining table for 10 guests. Separate fully equipped galley. A vast, central lounging space with a panoramic view which opens both onto the bow terrace and cockpit

Her deck spaces are are beyond imagination. S/Y GENNY has classy lines and modern style with a classic edge. The forward deck offers a cozy lounge, well shielded from sun and wind. To the aft, the saloon merges with the generous cockpit extended with a large aft platform. All the areas combined form a universal open environment where flexibility and freedom reign.

### **Exterior** Profile