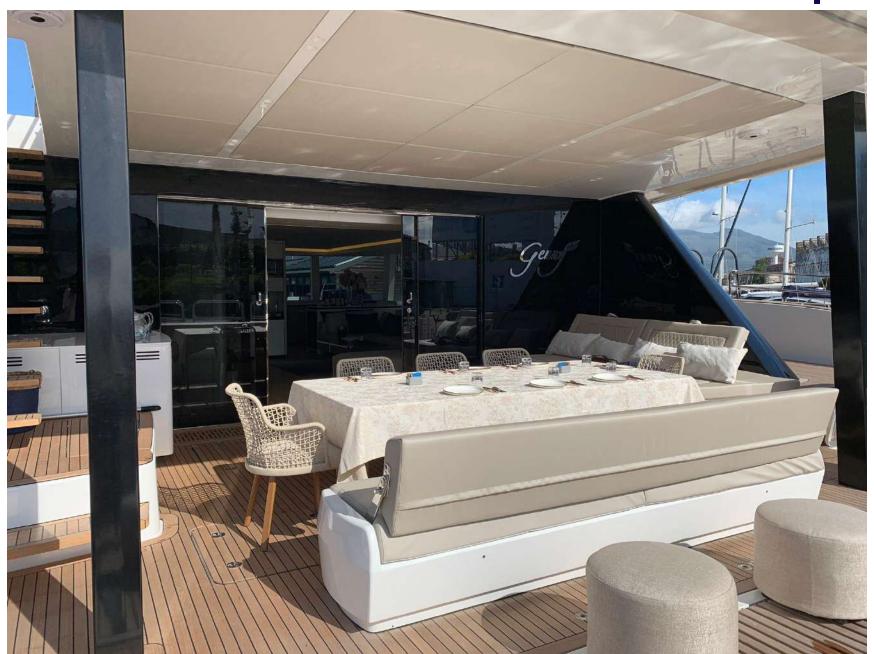

Her deck spaces are are beyond imagination. S/Y GENNY has classy lines and modern style with a classic edge. The forward deck offers a cozy lounge, well shielded from sun and wind. To the aft, the saloon merges with the generous cockpit extended with a large aft platform. All the areas combined form a universal open environment where flexibility and freedom reign.

# Cockpit