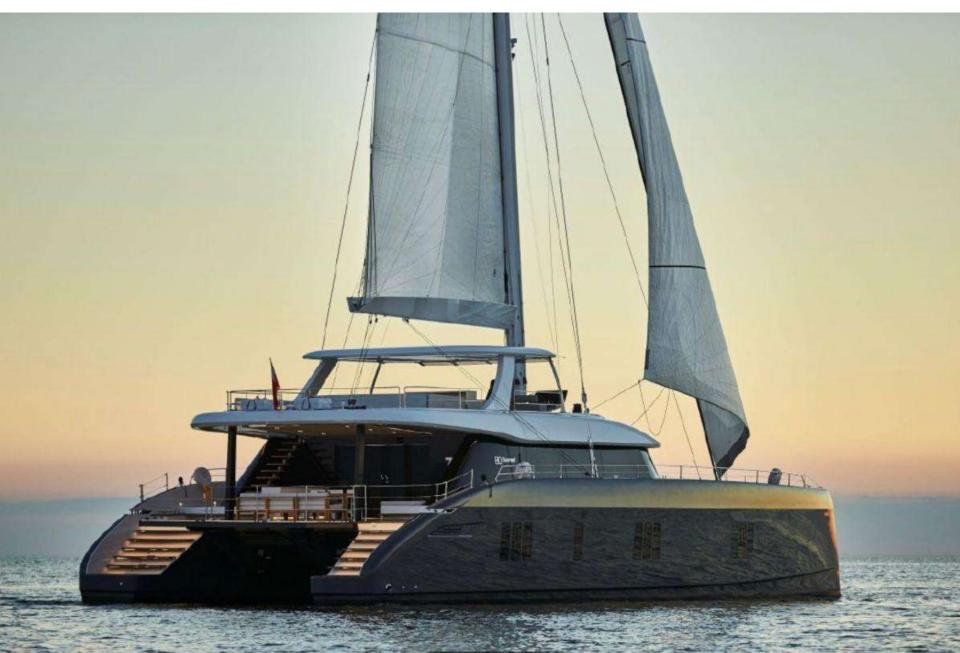

#### **GENNY – Sunreef 80**

S/Y GENNY is a newkly built Sunreef 80 and will be available to cruise the Greek islands starting from June 2021.

Her deck spaces are are beyond imagination. S/Y GENNY has classy lines and modern style with a classic edge. The forward deck offers a cozy lounge, well shielded from sun and wind. To the aft, the saloon merges with the generous cockpit extended with a large aft platform. All the areas combined form a universal open environment where flexibility and freedom reign.