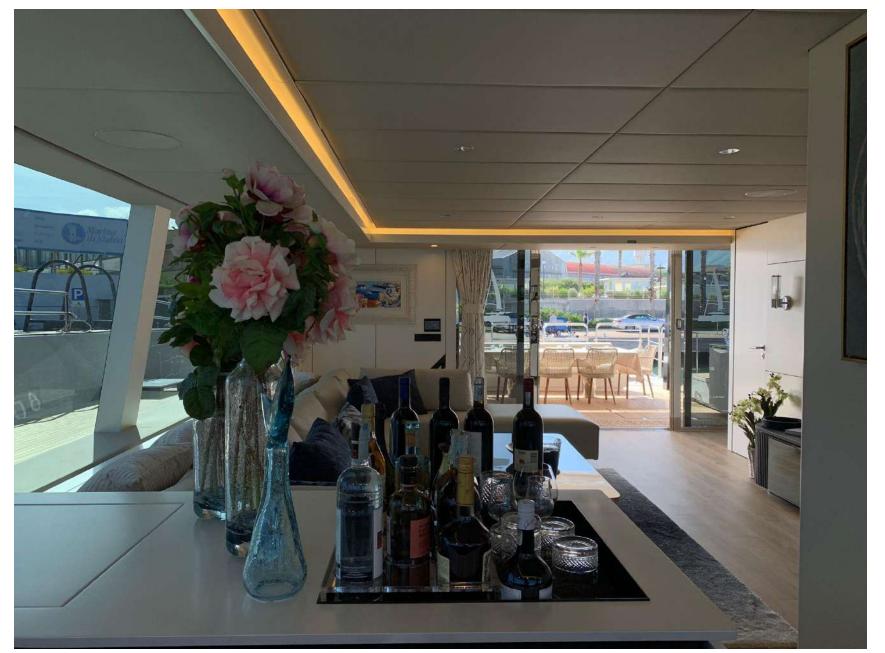

#### Based in Greece.

The yacht combines both elegance and superior style: main deck offers a bright salon featuring a large couch and a well equipped bar corner. The dining aerea offers an ample dining table for 10 guests. Separate fully equipped galley. A vast, central lounging space with a panoramic view which opens both onto the bow terrace and cockpit

Her deck spaces are are beyond imagination. S/Y GENNY has classy lines and modern style with a classic edge. The forward deck offers a cozy lounge, well shielded from sun and wind. To the aft, the saloon merges with the generous cockpit extended with a large aft platform. All the areas combined form a universal open environment where flexibility and freedom reign.