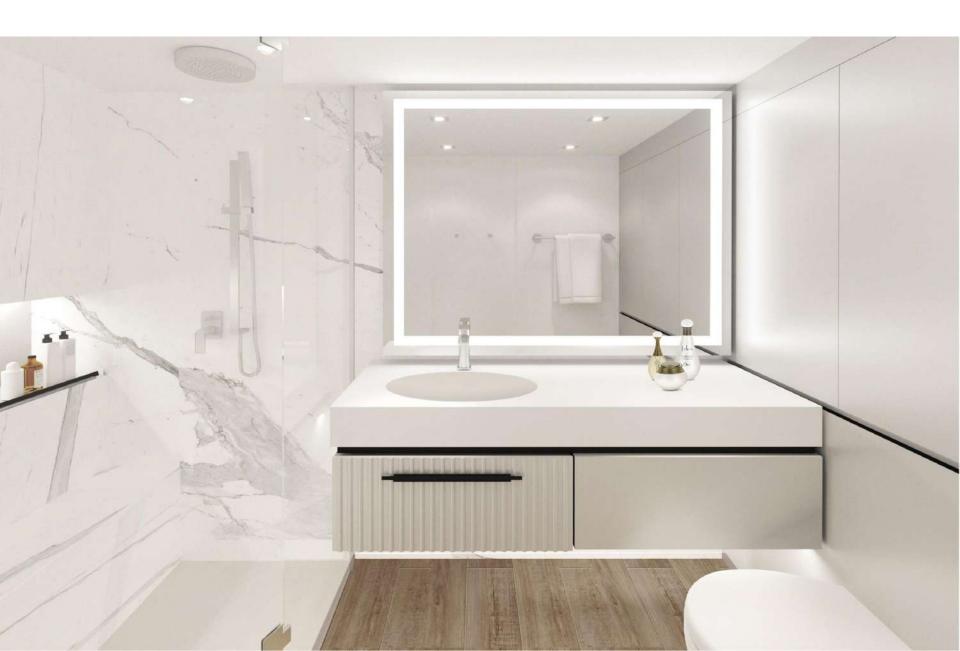

n: 2 King, 3 Queen

Number of guests: 10

#### **EQUIPMENT**

Immarsat SAT antenna (Wi-fi SAT connection, SAT TV, SAT ph Air Conditioning throughout

#### WATER SPORTS

- 1 x Axopar 37' cabin tender, fully enclosed cabin guest service
- 1 x Sun marine 12' open tender crew services
- 1 x Sea doo spark trixx 9ohp Jet Ski
- 3 x Gamar Seascooter/ Sea wing
- 1 x Jobe sea ride donut
- 1 x Stand- up paddle
- 1 x Water ski
- 1 x Catch surf
- 1 x wake board
- 2 x Inflatable platform

Swimming and diving accessories (diving masks, fins, life jackets, undewater cylinder) & Inflatables, aquaglide watertoys

### **Exterior** Profile







# Cockpit



#### Forward area



# Flying deck











### **Interior**

### **Pilot house**



### **Interior**

### **Master Cabin**



# **Interior** Toilet