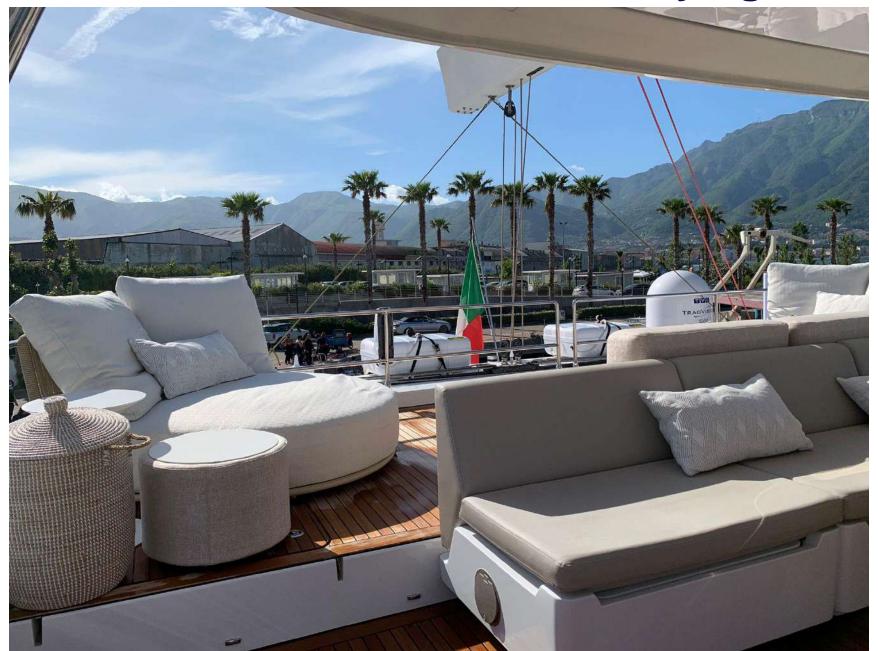

Her deck spaces are are beyond imagination. S/Y GENNY has classy lines and modern style with a classic edge. The forward deck offers a cozy lounge, well shielded from sun and wind. To the aft, the saloon merges with the generous cockpit extended with a large aft platform. All the areas combined form a universal open environment where flexibility and freedom reign.

# Flying deck