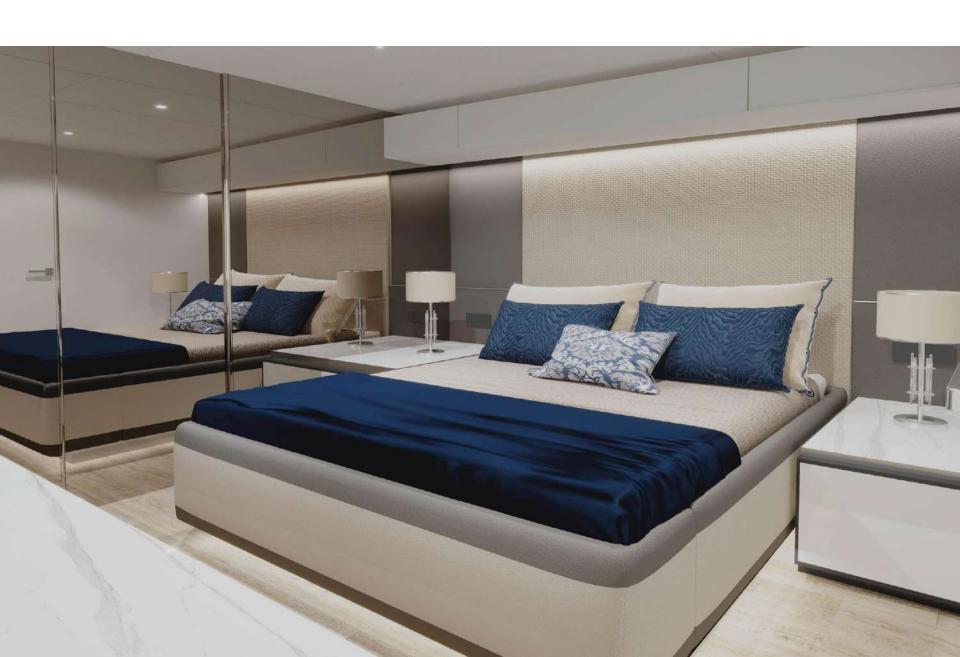

bins: 5

Bed configuration: 2 King, 3 Queen

Number of guests: 10

#### **EQUIPMENT**

Immarsat SAT antenna (Wi-fi SAT connection, SAT TV, SAT ph Air Conditioning throughout

#### WATER SPORTS

- 1 x Axopar 37' cabin tender, fully enclosed cabin guest service
- 1 x Sun marine 12' open tender crew services
- 1 x Sea doo spark trixx 9ohp Jet Ski
- 3 x Gamar Seascooter/ Sea wing
- 1 x Jobe sea ride donut
- 1 x Stand- up paddle
- 1 x Water ski
- 1 x Catch surf
- 1 x wake board
- 2 x Inflatable platform

Swimming and diving accessories (diving masks, fins, life jackets, undewater cylinder) & Inflatables, aquaglide watertoys

### **Exterior** Profile







# Cockpit



#### Forward area



# Flying deck











### **Interior**

### **Pilot house**



### **Interior**

### **Master Cabin**



# **Interior** Toilet