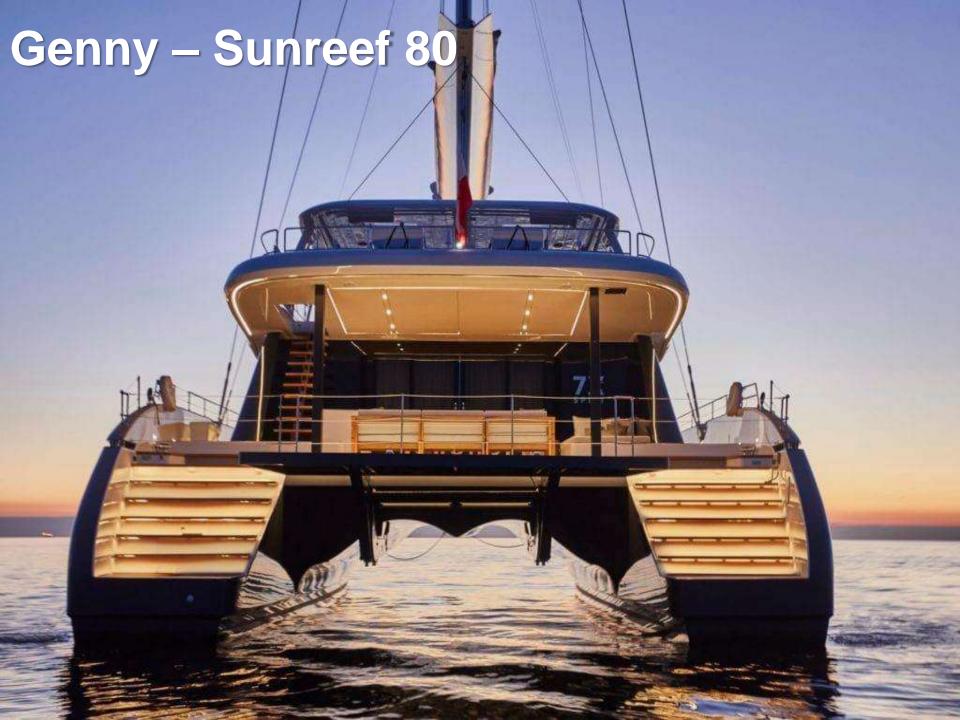

#### **GENNY – Sunreef 80**

S/Y GENNY is a newkly built Sunreef 80 and will be available to cruise the Greek islands starting from June 2021.

Her deck spaces are are beyond imagination. S/Y GENNY has classy lines and modern style with a classic edge. The forward deck offers a cozy lounge, well shielded from sun and wind. To the aft, the saloon merges with the generous cockpit extended with a large aft platform. All the areas combined form a universal open environment where flexibility and freedom reign.