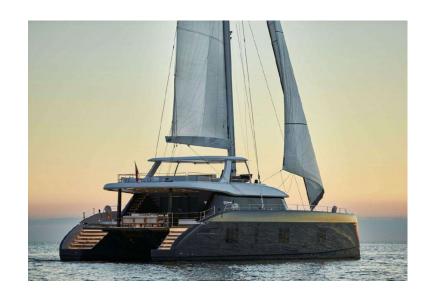

#### **GENNY – Sunreef 80**

S/Y GENNY is a newkly built Sunreef 80 and will be available to cruise the Greek islands starting from June 2021.

Her deck spaces are are beyond imagination. S/Y GENNY has classy lines and modern style with a classic edge. The forward deck offers a cozy lounge, well shielded from sun and wind. To the aft, the saloon merges with the generous cockpit extended with a large aft platform. All the areas combined form a universal open environment where flexibility and freedom reign.