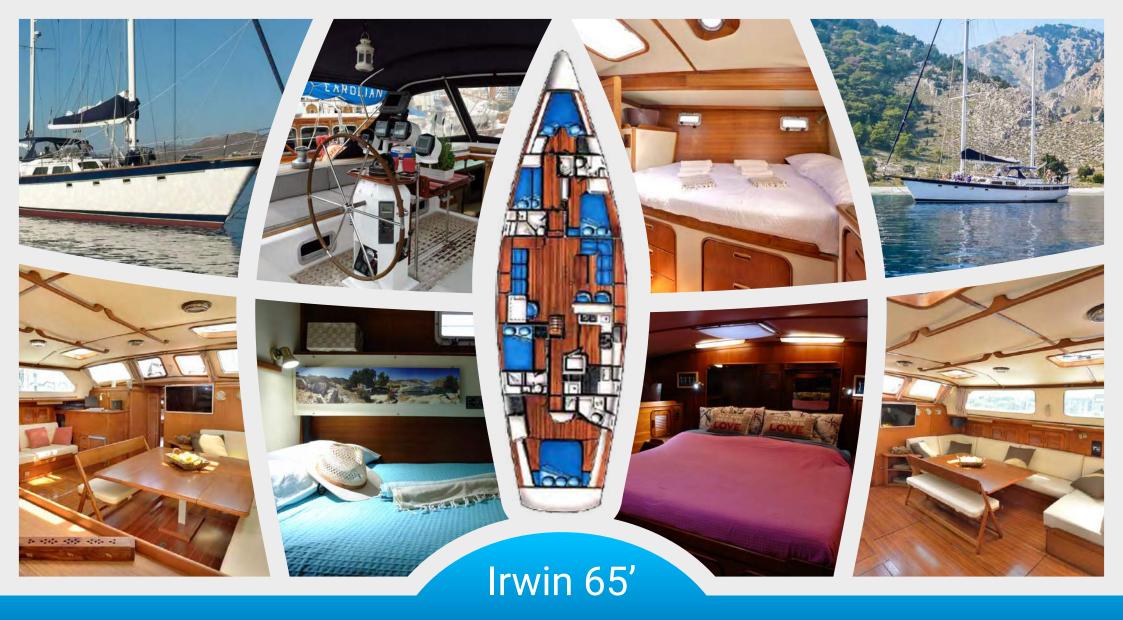

#### **CABINS**

n.1 master n.3 double n.1 bunk bed All with air conditioning **Guests**: 6 to 8 (plus 2 crew)

## **BATHROOMS**

n.4 electric with shower

## **EQUIPMENTS**

3 VHF, CD player, TV led 32", GPS plotter, EPIRB, SART, NAVTEX, depthsounder, LOG, wind speed & direction, autopilot, windlass, bow thruster, stern platform