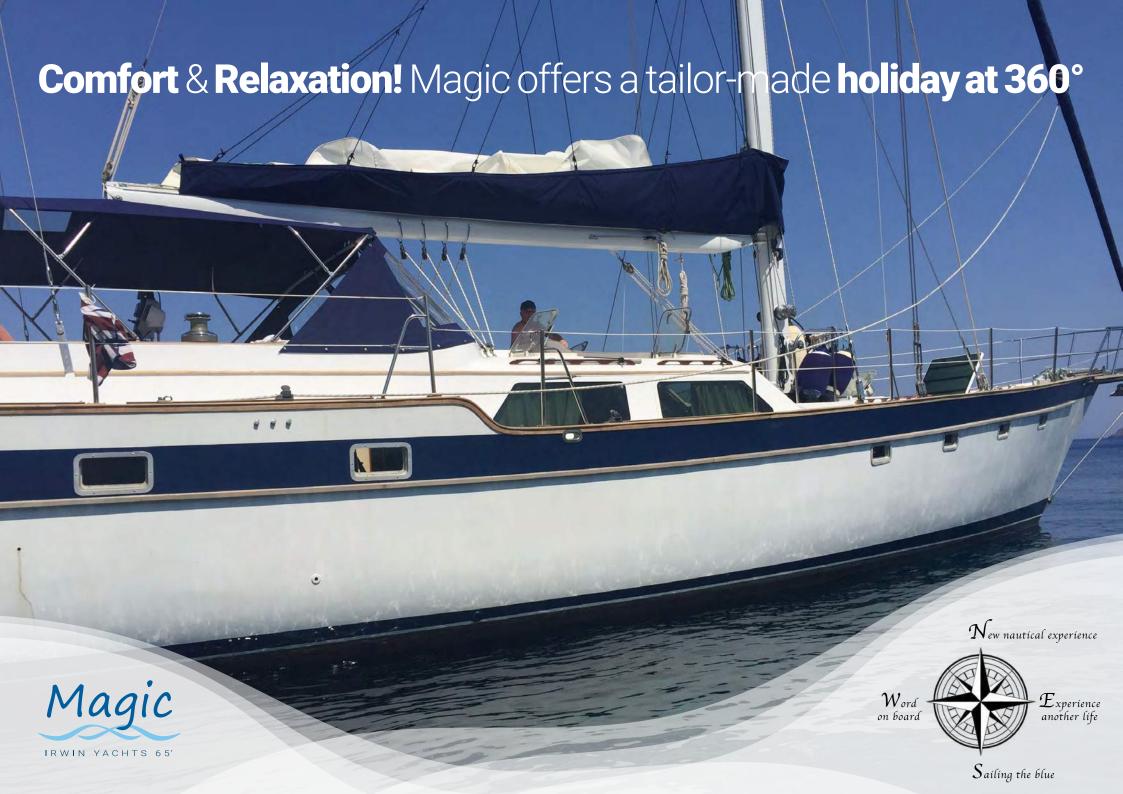

Rig type: Ketch

Builder: Irwin Yachts (USA)

Model: 65' Built: 1982 Refit year: 2015

# **DIMENSIONS**

Lenght overall - LOA: 21,50 meters

Beam: 5,30 meters Draft: 1,85 meters