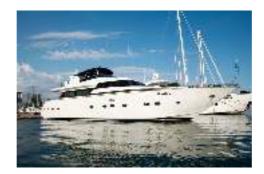

## LADY CLOTILDE

Year 1994 Refit 2018 Length: 23,00 mt Beam: 5,65 mt Draft: 2,30 mt Boat type: motor yacht Manufacturer; Maiora Fipa Model: 23 Fipa Cruising speed: max 23 kts, cruiser 17 kts Engine: MAN 1100 x 2 hp Additional engine: 2 generator kholer 12 kw, desalinator, air compressor, diesel tank: 3800 lt water tank: 2000 lt Number of crew: captain +2Charter guest: 6 (12 daily cruiser) Cabins: 3 ( 2 double; 1 twin) domestic appliances: 2 ice maker, 3 freezer, tv, radio mp3, sat antenna, washing machine, dry machine, conditioned air: yes Navigation limit from coast: no Toys: tender,1 sea scooter, 1 banana, underwater masks, fins, inflatable mattress.