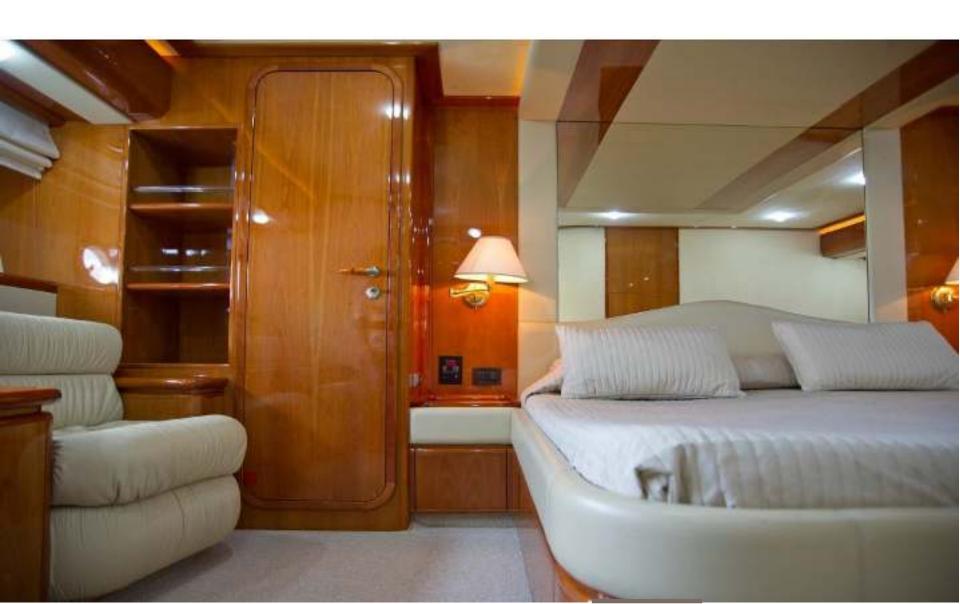

on board: full navigation instruments (new GPS/VHF/SSB), air conditioning, 2 Kohler generators 14 and 20 kW, Idromar watermaker 18 I / h, satellite telephone, internal phone system in each room. Wi-Fi connection available on board. Fully equipped galley with black granite worktop, fridge, freezer, Ariston hob VCR Bosh, dishwasher and oven. Blast chiller.

#### WATER SPORTS

New Zodiac Tender with HONDA 40 hp outboard engine, new 3 seater YAMAHA 1100 Hp Jet Ski, snorkelling equipment Exterior Deck



## **Exterior** Topdeck



## Exterior

## Topdeck Sunbeds



### **Exterior**

## Topdeck dining table



Interior Living



# Interior Salon



## Living further view



## Interior Salon sofa



# Interior Dining



Interior Galley



## Owner stateroom



### Owner stateroom further view



# Owner toilet



## VIP stateroom



## Twin stateroom