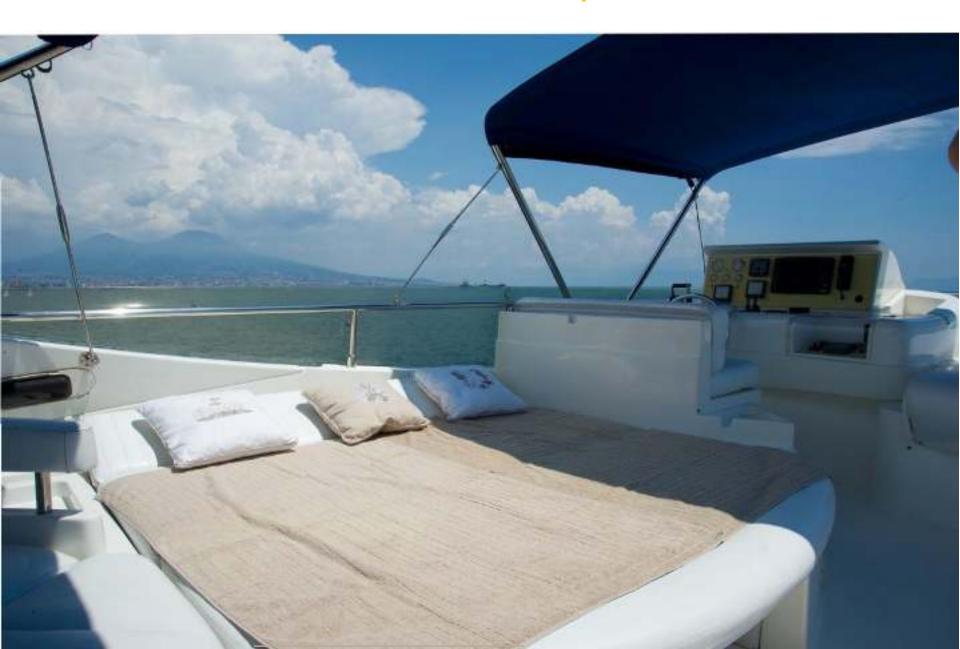

Large outdoor areas with sundeck either forward or on top deck offering comfortable cushions, bar, fridge and electric hob; huge aft cockpit with dining table and seating for 8 guests, ice maker, comfortable bathing platform giving easy access to the sea.

## Topdeck Sunbeds