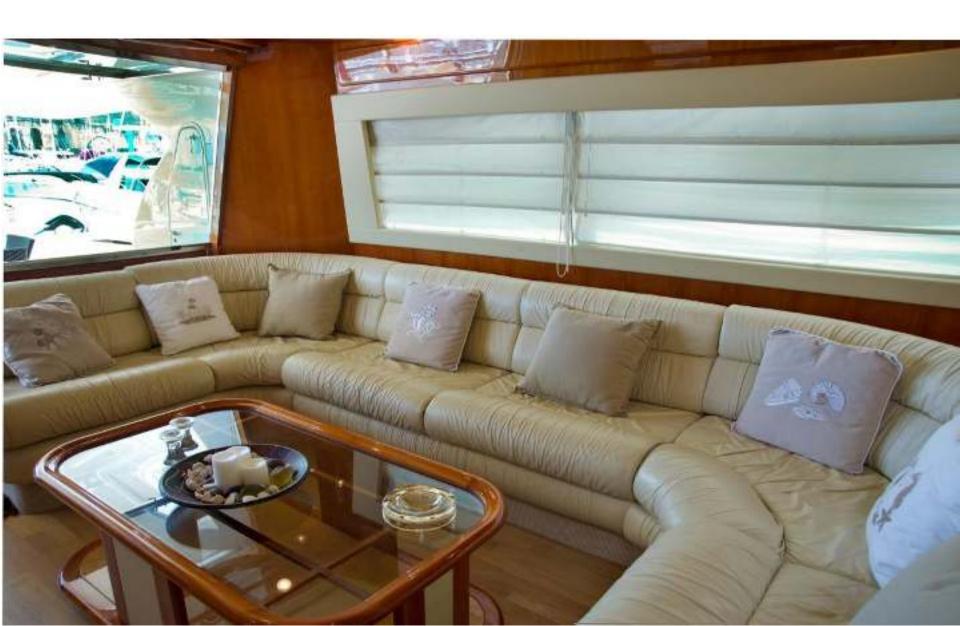

eds, stereo and ensuite head each. Separated crew quarter.

#### **EQUIPMENT**

Several equipments on board: full navigation instruments (new GPS/VHF/SSB), air conditioning, 2 Kohler generators 14 and 20 kW, Idromar watermaker 18 I / h, satellite telephone, internal phone system in each room. Wi-Fi connection available on board. Fully equipped galley with black granite worktop, fridge, freezer, Ariston hob VCR Bosh, dishwasher and oven. Blast chiller.

#### WATER SPORTS

New Zodiac Tender with HONDA 40 hp outboard engine, new 3 seater YAMAHA 1100 Hp Jet Ski, snorkelling equipment Exterior Deck



## **Exterior** Topdeck



## Exterior

## Topdeck Sunbeds



### **Exterior**

## Topdeck dining table



Interior Living



# Interior Salon



## Living further view



## Interior Salon sofa



# Interior Dining



Interior Galley



## Owner stateroom



### Owner stateroom further view



# Owner toilet



## VIP stateroom



## Twin stateroom