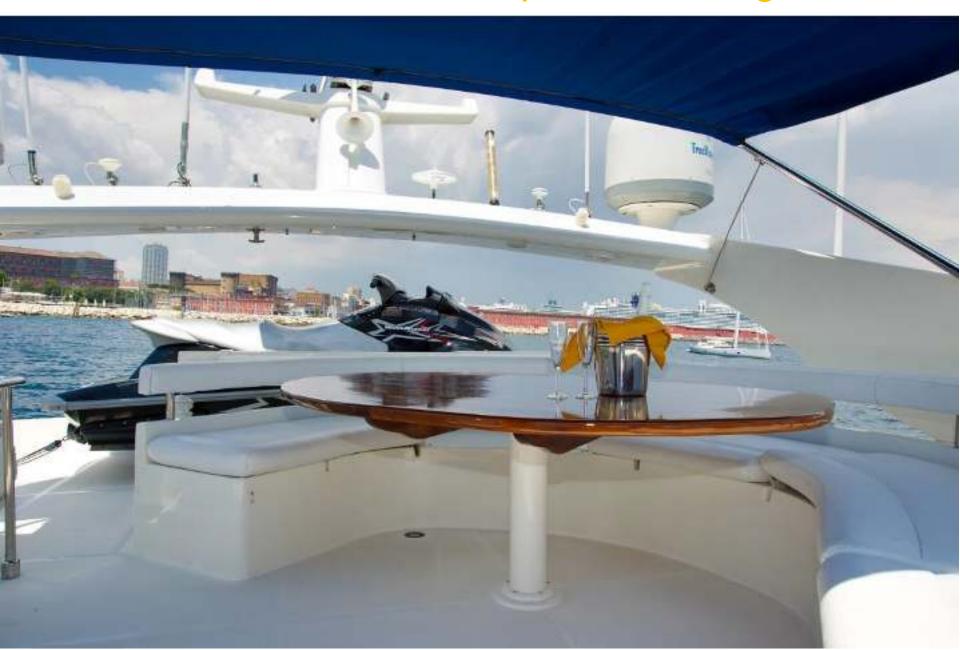

Large outdoor areas with sundeck either forward or on top deck offering comfortable cushions, bar, fridge and electric hob; huge aft cockpit with dining table and seating for 8 guests, ice maker, comfortable bathing platform giving easy access to the sea.

## Topdeck dining table

Interior Living