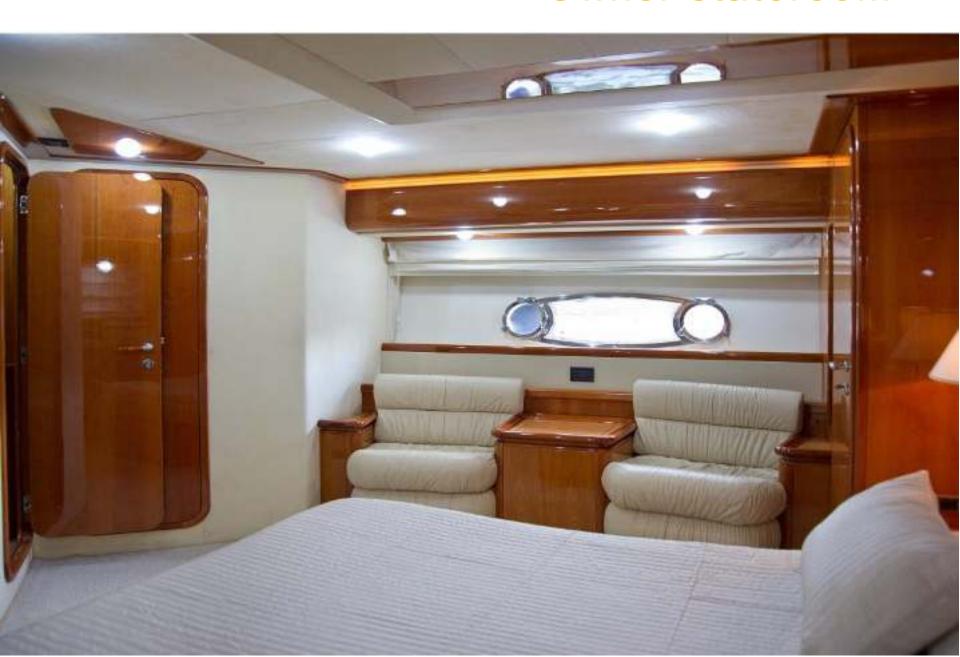

## **EQUIPMENT**

Several equipments on board: full navigation instruments (new GPS/VHF/SSB), air conditioning, 2 Kohler generators 14 and 20 kW, Idromar watermaker 18 I / h, satellite telephone, internal phone system in each room. Wi-Fi connection available on board. Fully equipped galley with black granite worktop, fridge, freezer, Ariston hob VCR Bosh, dishwasher and oven. Blast chiller.

#### WATER SPORTS

New Zodiac Tender with HONDA 40 hp outboard engine, new 3 seater YAMAHA 1100 Hp Jet Ski, snorkelling equipment Exterior Deck



## **Exterior** Topdeck



## Exterior

## Topdeck Sunbeds



### **Exterior**

## Topdeck dining table



Interior Living



# Interior Salon



## Living further view



## Interior Salon sofa



# Interior Dining



Interior Galley



## Owner stateroom



### Owner stateroom further view



# Owner toilet



## VIP stateroom



## Twin stateroom