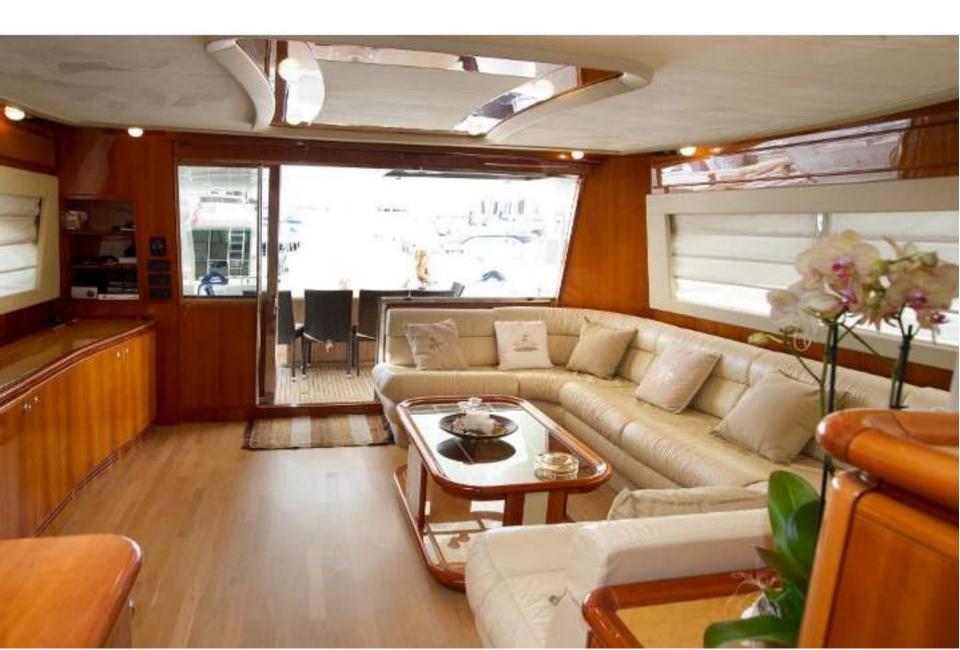

Pampero is a Ferretti 760, spacious and elegant yacht featuring 4 comfortable and wide cabins for 8 guests, crew of 3 members. Base: Naples.

Elegant high gloss cherry wood interior, carpeting in all staterooms, large lounge with circular leather's sofa, large windows that give brightness to the environment, Sharp LCD TV 32', DVD, stereo, mini bar, comfortable dining area with table for 8 persons, separate galley.

# Interior Salon

## Interior Salon sofa