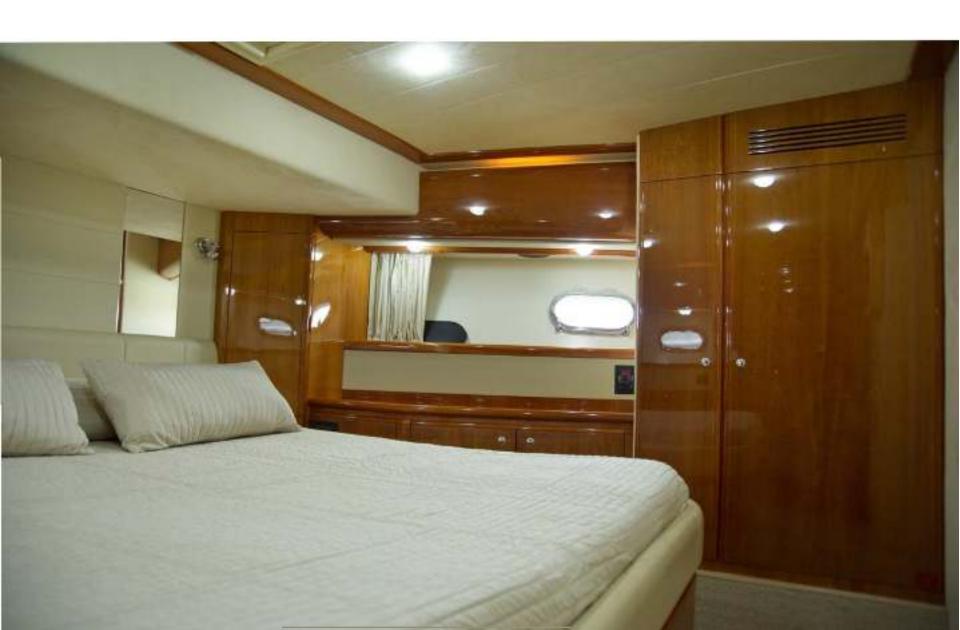

#### ACCOMMODATION

The sleeping area offers a spacious midship master double cabin with LCD TV 15', DVD, stereo, dressing room and en suite head, forward VIP cabin with LCD TV 15', stereos and en suite toilet, 2 guest cabins with single beds, stereo and ensuite head each. Separated crew quarter.

## Owner stateroom

### Owner stateroom further view