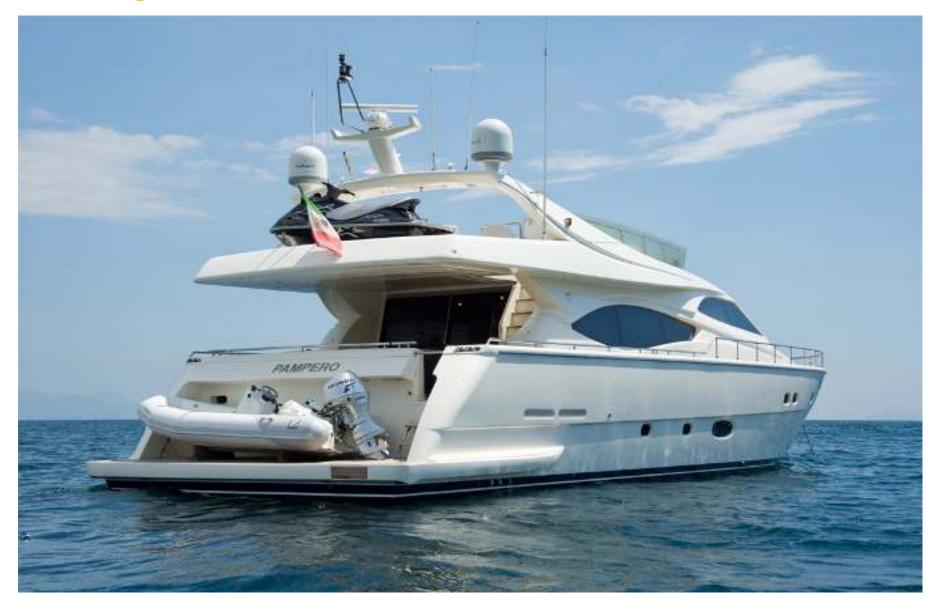

Pampero is a Ferretti 760, spacious and elegant yacht featuring 4 comfortable and wide cabins for 8 guests, crew of 3 members. Base: Naples.

Elegant high gloss cherry wood interior, carpeting in all staterooms, large lounge with circular leather's sofa, large windows that give brightness to the environment, Sharp LCD TV 32', DVD, stereo, mini bar, comfortable dining area with table for 8 persons, separate galley.

Large outdoor areas with sundeck either forward or on top deck offering comfortable cushions, bar, fridge and electric hob; huge aft cockpit with dining table and seating for 8 guests, ice maker, comfortable bathing platform giving easy access to the sea.

Zodiac Tender & Yamaha Jet ski, sun canopy; Tableware & tablecloths, bedspreads & towels, blast chiller;

GPS/VHF/SSB

8 Guests Crew of 3

#### WATER SPORTS

New Zodiac Tender with HONDA 40 hp outboard engine, new 3 seater YAMAHA 1100 Hp Jet Ski, snorkelling equipment Exterior Deck