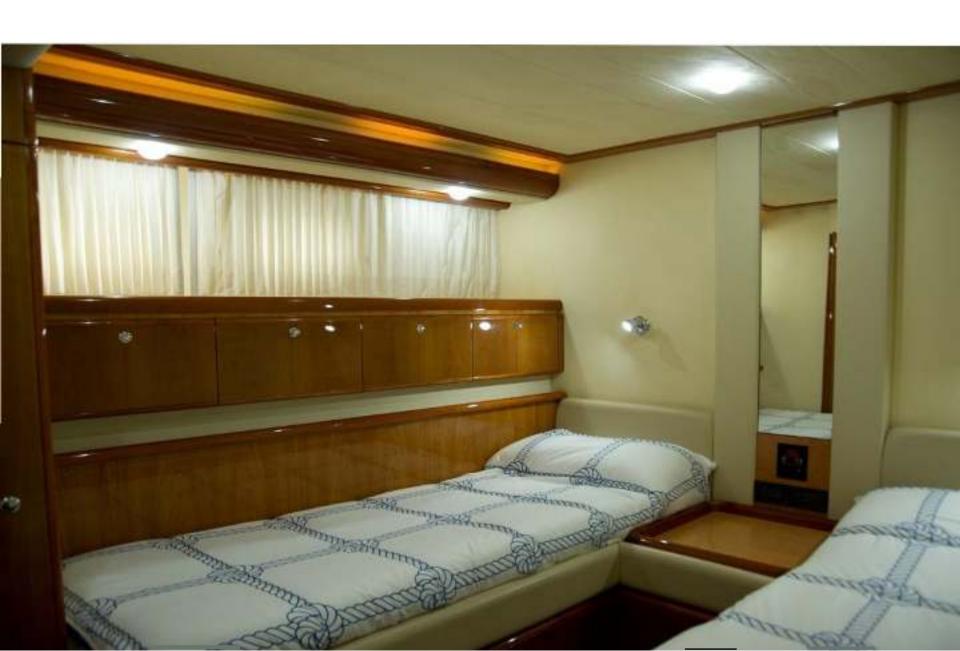

#### ACCOMMODATION

The sleeping area offers a spacious midship master double cabin with LCD TV 15', DVD, stereo, dressing room and en suite head, forward VIP cabin with LCD TV 15', stereos and en suite toilet, 2 guest cabins with single beds, stereo and ensuite head each. Separated crew quarter.

## Twin stateroom