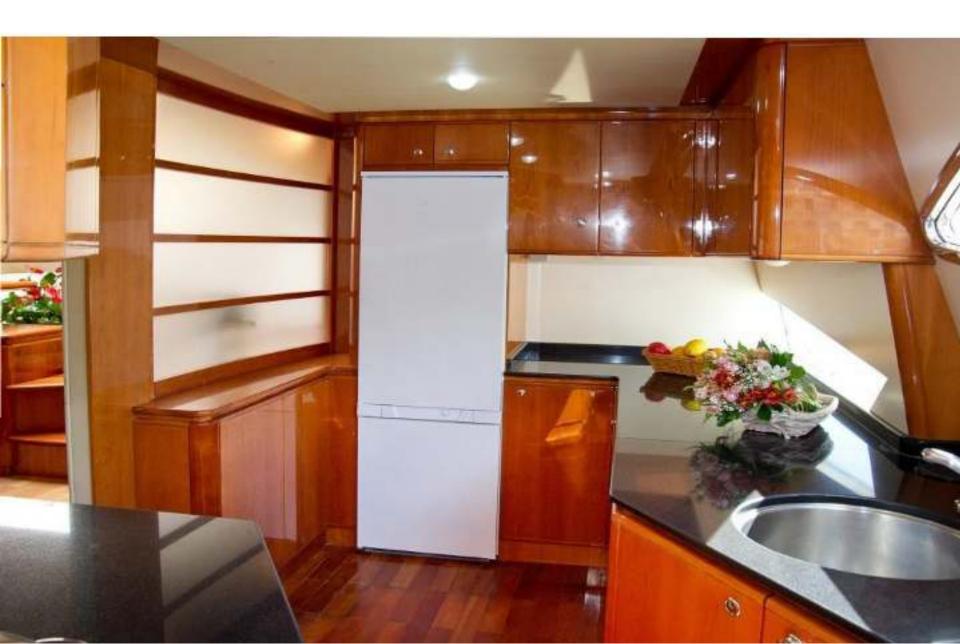

#### **EQUIPMENT**

Several equipments on board: full navigation instruments (new GPS/VHF/SSB), air conditioning, 2 Kohler generators 14 and 20 kW, Idromar watermaker 18 I / h, satellite telephone, internal phone system in each room. Wi-Fi connection available on board. Fully equipped galley with black granite worktop, fridge, freezer, Ariston hob VCR Bosh, dishwasher and oven. Blast chiller.