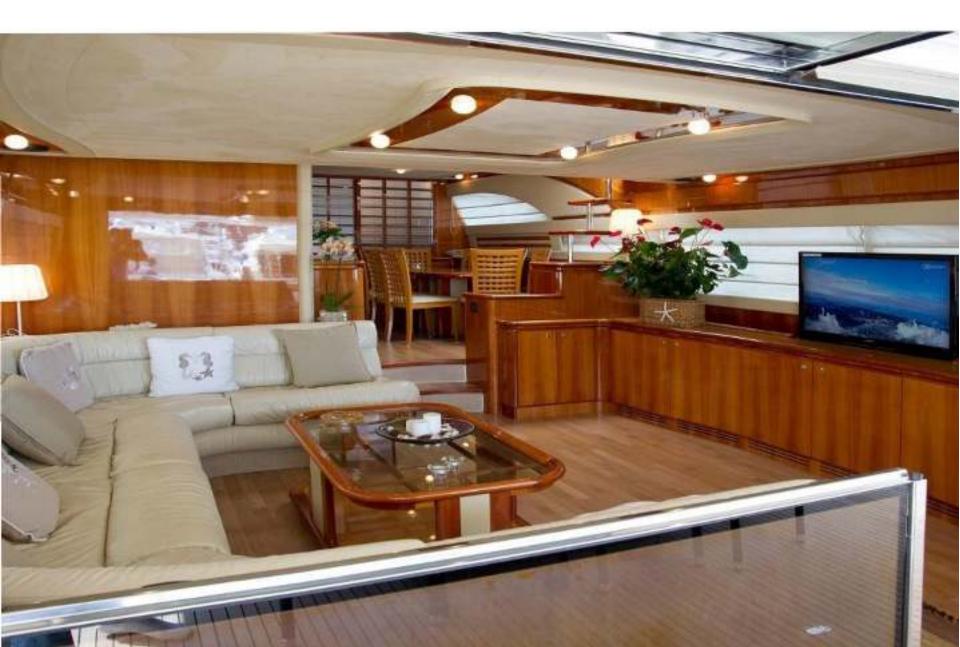

Pampero is a Ferretti 760, spacious and elegant yacht featuring 4 comfortable and wide cabins for 8 guests, crew of 3 members. Base: Naples.

Elegant high gloss cherry wood interior, carpeting in all staterooms, large lounge with circular leather's sofa, large windows that give brightness to the environment, Sharp LCD TV 32', DVD, stereo, mini bar, comfortable dining area with table for 8 persons, separate galley.

# Interior Salon

## Living further view