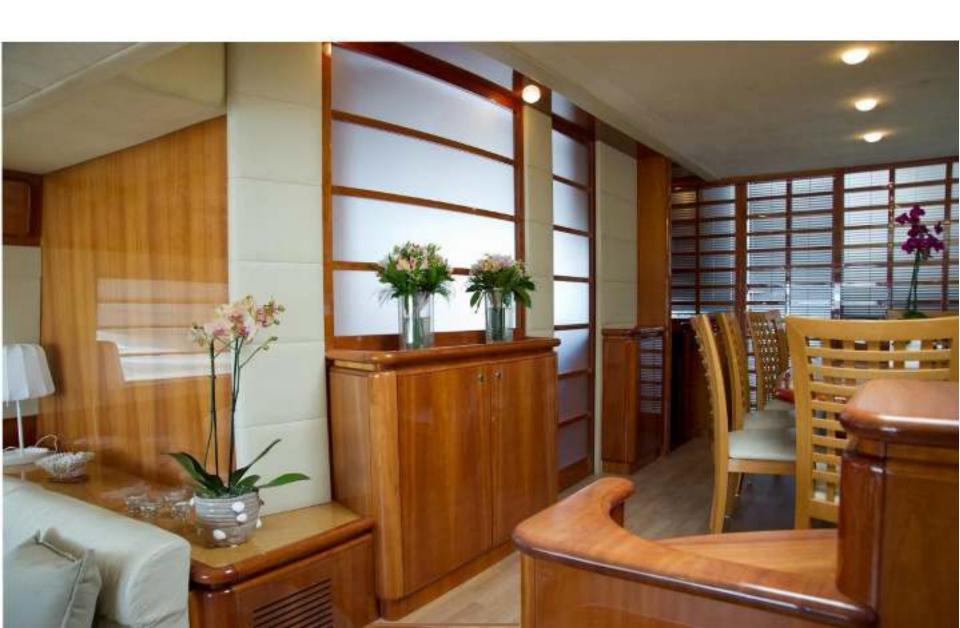

guest cabins with single beds, stereo and ensuite head each. Separated crew quarter.

#### **EQUIPMENT**

Several equipments on board: full navigation instruments (new GPS/VHF/SSB), air conditioning, 2 Kohler generators 14 and 20 kW, Idromar watermaker 18 I / h, satellite telephone, internal phone system in each room. Wi-Fi connection available on board. Fully equipped galley with black granite worktop, fridge, freezer, Ariston hob VCR Bosh, dishwasher and oven. Blast chiller.

#### WATER SPORTS

New Zodiac Tender with HONDA 40 hp outboard engine, new 3 seater YAMAHA 1100 Hp Jet Ski, snorkelling equipment Exterior Deck



## **Exterior** Topdeck



## Exterior

## Topdeck Sunbeds



### **Exterior**

## Topdeck dining table



Interior Living



# Interior Salon



## Living further view



## Interior Salon sofa



# Interior Dining



Interior Galley



## Owner stateroom



### Owner stateroom further view



# Owner toilet



## VIP stateroom



## Twin stateroom