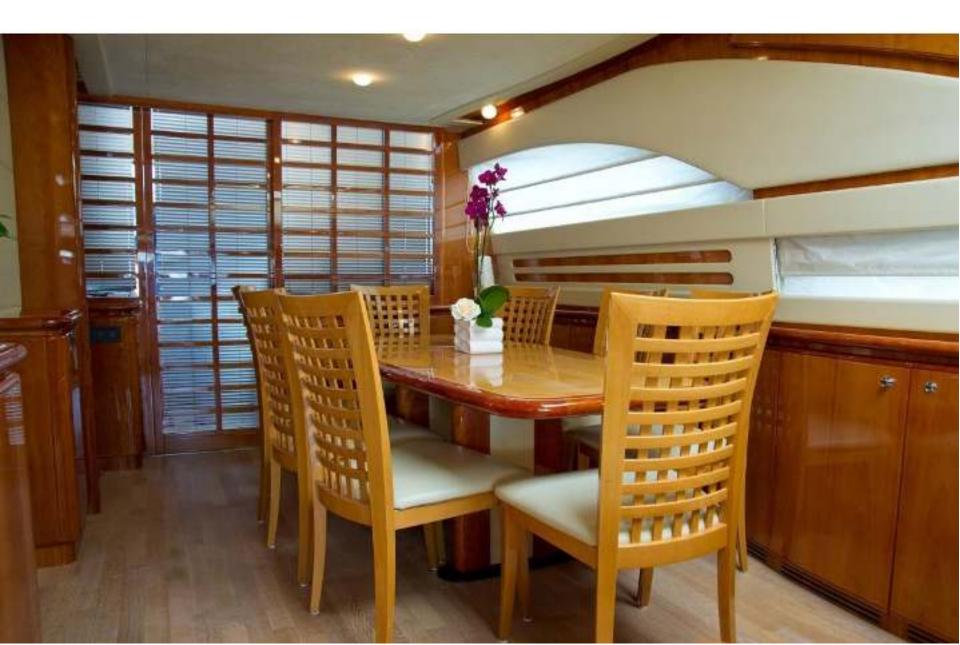

Pampero is a Ferretti 760, spacious and elegant yacht featuring 4 comfortable and wide cabins for 8 guests, crew of 3 members. Base: Naples.

Elegant high gloss cherry wood interior, carpeting in all staterooms, large lounge with circular leather's sofa, large windows that give brightness to the environment, Sharp LCD TV 32', DVD, stereo, mini bar, comfortable dining area with table for 8 persons, separate galley.

# Interior Dining

Interior Galley