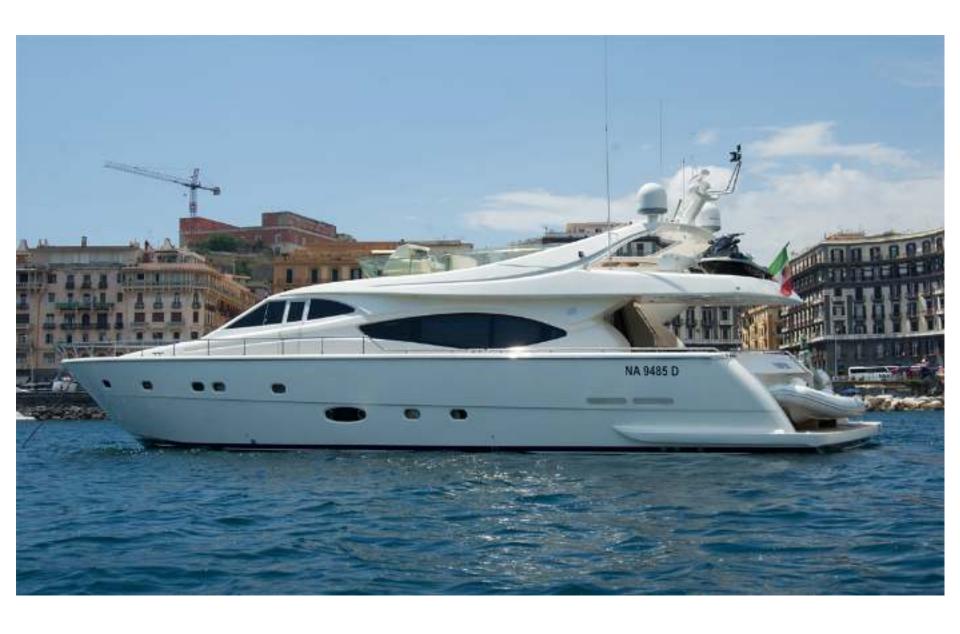

Pampero is a Ferretti 760, spacious and elegant yacht featuring 4 comfortable and wide cabins for 8 guests, crew of 3 members. Base: Naples.

Elegant high gloss cherry wood interior, carpeting in all staterooms, large lounge with circular leather's sofa, large windows that give brightness to the environment, Sharp LCD TV 32', DVD, stereo, mini bar, comfortable dining area with table for 8 persons, separate galley.

#### **SPECIFICATIONS**

Length 23.75 mt Beam 5.95 mt

Draft 1.40

Builder: Ferretti

Engines MTU 2 x 1530 HP Diesel

Generators: KOHOLER 2 (14 + 20 KW)

Cruising speed 23 kn

Max Speed 34 kn