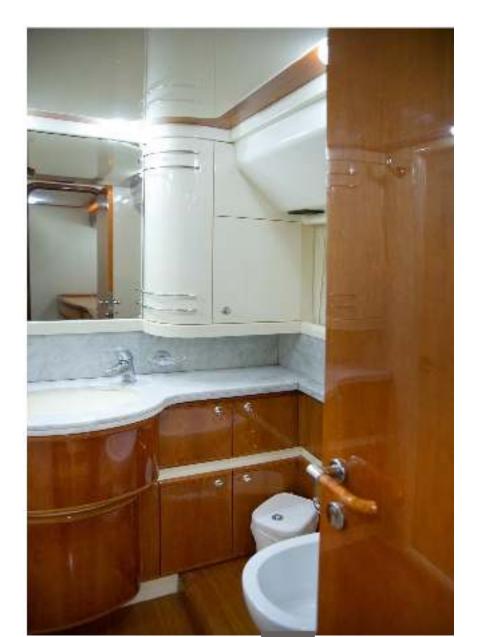

vigation instruments (new GPS/VHF/SSB), air conditioning, 2 Kohler generators 14 and 20 kW, Idromar watermaker 18 I / h, satellite telephone, internal phone system in each room. Wi-Fi connection available on board. Fully equipped galley with black granite worktop, fridge, freezer, Ariston hob VCR Bosh, dishwasher and oven. Blast chiller.

#### WATER SPORTS

New Zodiac Tender with HONDA 40 hp outboard engine, new 3 seater YAMAHA 1100 Hp Jet Ski, snorkelling equipment Exterior Deck



## **Exterior** Topdeck



## Exterior

## Topdeck Sunbeds



### **Exterior**

## Topdeck dining table



Interior Living



# Interior Salon



## Living further view



## Interior Salon sofa



# Interior Dining



Interior Galley



## Owner stateroom



### Owner stateroom further view



# Owner toilet



## VIP stateroom



## Twin stateroom