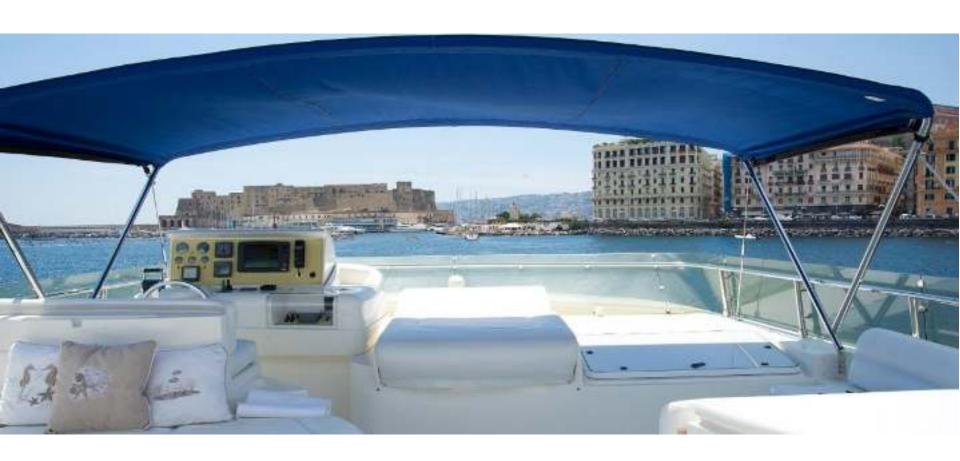

Large outdoor areas with sundeck either forward or on top deck offering comfortable cushions, bar, fridge and electric hob; huge aft cockpit with dining table and seating for 8 guests, ice maker, comfortable bathing platform giving easy access to the sea.

## **Exterior** Topdeck