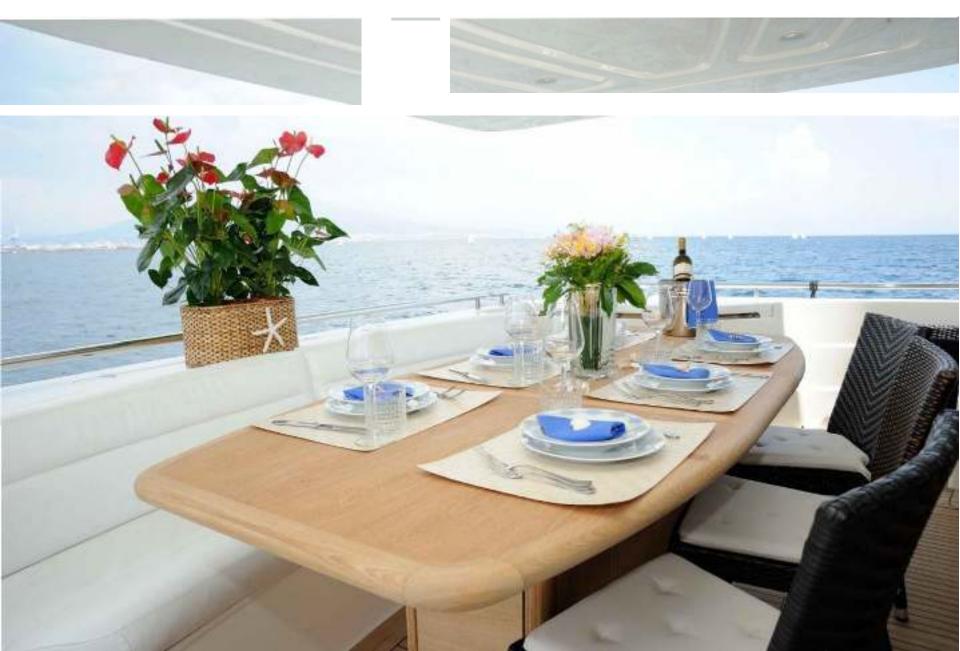

Large outdoor areas with sundeck either forward or on top deck offering comfortable cushions, bar, fridge and electric hob; huge aft cockpit with dining table and seating for 8 guests, ice maker, comfortable bathing platform giving easy access to the sea.

## Topdeck dining table

Interior Living